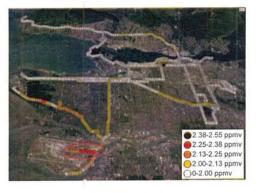

Dear Chair and Directors:

The BC Geographical Names Office has received a proposal to change the name of **Henderson Lake** to "**Hucuktlis Lake**." It is located adjacent to Thunderbird's Nest (T'iitsk'in Paawats) Protected Area southwest of Port Alberni (city), as shown on the attached map, and is drained by Hucuktlis River.

"Hucuktlis Lake" is the Nuu-chah-nulth language name for the lake, and means "place way inside' in the sense of a protected area... This lake has always been very special and spiritual to the people of Hucuk t lis." (Advice from Uchucklesaht Tribe Government, 2010 and 2017.) Uchucklesaht Tribe lands surround the southeast and part of the northern portions of the lake.

This feature is partially within the boundaries of the Regional District of Alberni-Clayoquot so before considering adoption of "Hucuktlis Lake," may I have your advice and comments? In particular, is there any reason why this name change would not be suitable?