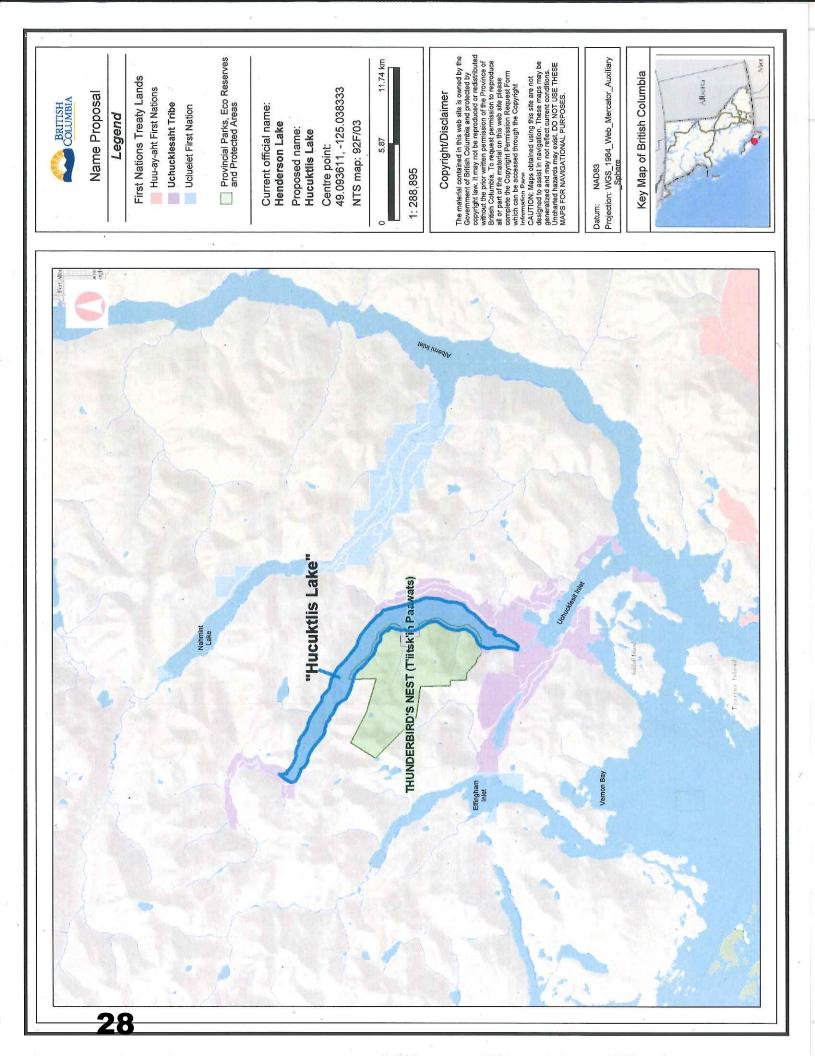

#### b. **REQUEST FOR COMMENTS**

Ministry of Forests, Lands, Natural Resource Operations and Rural Development, December 15, 2017 requesting comments on an application to change of the name of Henderson Lake to "Hucuklis Lake", a Nuu-chah-nulth name for lake and meaning 'place way inside'. (ALL VOTE)

Dear Chair and Directors:

The BC Geographical Names Office has received a proposal to change the name of **Henderson Lake** to "**Hucuktlis Lake**." It is located adjacent to Thunderbird's Nest (T'iitsk'in Paawats) Protected Area southwest of Port Alberni (city), as shown on the attached map, and is drained by Hucuktlis River.

"Hucuktlis Lake" is the Nuu-chah-nulth language name for the lake, and means "place way inside' in the sense of a protected area... This lake has always been very special and spiritual to the people of Hucuk t lis." (Advice from Uchucklesaht Tribe Government, 2010 and 2017.) Uchucklesaht Tribe lands surround the southeast and part of the northern portions of the lake.

This feature is partially within the boundaries of the Regional District of Alberni-Clayoquot so before considering adoption of "Hucuktlis Lake," may I have your advice and comments? In particular, is there any reason why this name change would not be suitable?