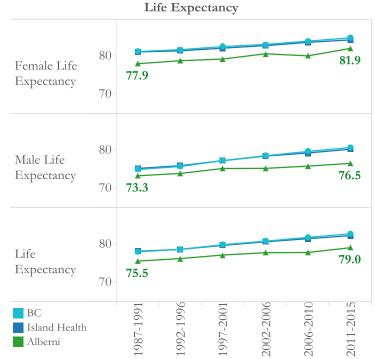

rates of alcohol- and tobacco-related hospitalizations. Similar to Island Health and BC, alcohol-related hospitalizations have shown an increasing trend over the past decade. Illicit drug-related hospitalizations have also been increasing in Alberni in recent years.

See Social Determinants of Health summary on page 12 for more information on the above topics.



# Health Status

The health status of the population includes measures such as life expectancy, infant mortality, prevalence of chronic disease, mortality and pre-mature mortality.



Over the past 30 years, life expectancy in Alberni has continued to rise but has been consistently lower than Island Health and BC. In 2011-2015, Alberni residents had a life expectancy of 79 years, around 3 years lower than Island Health overall.



At 10.1 per 100,000, the birth rate for the Alberni LHA is higher than Island Health (8.4) and BC (9.6). There are proportionately more births to younger mothers (under 20 years old) and less births to older mothers (35 years and over). While the rate of low birth weight babies is similar to Island Health, the rate of pre-term births (those born at less than 37 weeks) and infant mortality is higher. See Health Status summary on page 13 for more information on these topics.

|                           | Birth Statistics, 2011-2015<br>Per 1,000 Live Births |       |   |       |   |       |  |  |  |
|---------------------------|------------------------------------------------------|-------|---|-------|---|-------|--|--|--|
|                           | Alberni