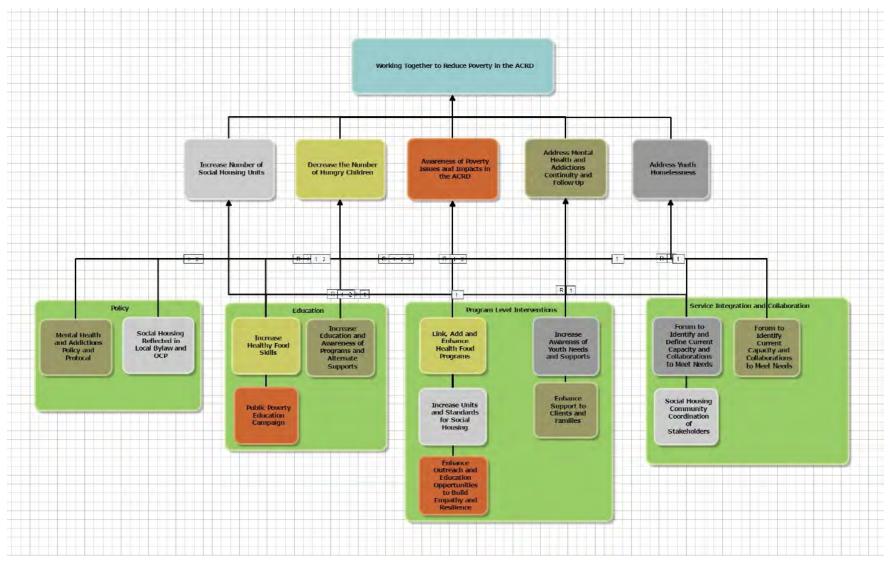

#### WORKING TOGETHER TO REDUCE POVERTY FRAMEWORK:

Workshop participants spent the day identifying and defining outcome statements to create a Theory of Change for poverty reduction in the ACRD. A Theory of Change is a tool to map and evaluate complex systems, it identifies outcomes, allowing groups to identify, narrate and evaluate these outcomes, adding additional levels of detail as preconditions, interventions and rationales. Participants at the May 30<sup>th</sup> workshop identified 5 outcome statements, with preconditions or activities leading to these outcomes which fell into one of 4 themes.

#### **POVERTY REDUCTION OUTCOMES**

- Increase number of social housing units for low income people
- Decrease the number of hungry children
- Increase the awareness of poverty issues and impacts in the ACRD
- Address mental health and addictions continuity
   and follow up
- Address youth homelessness

#### **PRECONDITION THEMES**

- Service Integration and Collaboration
- Program Level Interventions
- Public Policy
- Education

The Working Together to Reduce Poverty Theory of Change in the ACRD created through this workshop is the first draft of a living framework which will assist to guide future collaborative actions. A Theory of Change is meant to be tested, revised and evaluated based on stakeholder input and regional shifts. It recognizes that no one organization can take on poverty reduction alone. Identified activities and focus areas are parts of a complex system which require input, shared ownership and evaluation. The ACHN has made a commitment to supporting this process and look forward to future collaborations, revisions and planning with community stakeholders.