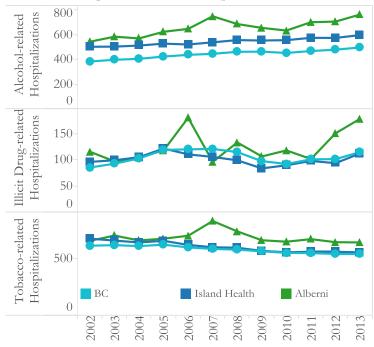

#### **EXECUTIVE SUMMARY**

The Alberni Clayoquot Regional District (ACRD) currently experiences the 4<sup>th</sup> highest rates of poverty out of 29 Regional Districts in BC, with a child poverty rate of 32.2% and significant barriers around housing, transportation and health access which vary between urban, rural, remote and First Nation communities. Many organizations in the region offer services to address these issues but in order to be effective an overarching poverty reduction strategy has proven to be the most effective course of action in regions throughout Canada. Recognizing that poverty is a complex issue which cannot be addressed by any one organization or initiative, leaders in the ACRD have begun to bring together local stakeholders to discuss, identify opportunities and plan around poverty reduction.