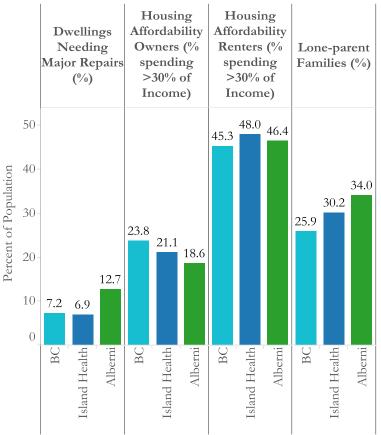

ortation

One way to measure affordability of housing is to look at how much of a household's income is spent on shelter. For the Alberni LHA, a lower percent of home owners spend more than 30% of their income on shelter compared to Island Health and BC, while a similar percent of renters spend more than 30% of their income on shelter. There is a higher percentage of crowded households in Alberni and a higher percentage of households in need of major repairs. Among those who are employed, the average time to work is 11 minutes, compared to 16 for Island Health and 20 for BC. A similar percentage of population in Alberni reports using active modes of transportation (walking, cycling, public transit) to get to work. See Social Determinants of Health summary on page 11 for more information.



#### Selected Household Indicators

Child and Youth Health

Creating supportive and healthy environments in an equitable way so that all children and youth can grow and thrive is critical to the health of the population. This includes supporting mothers during the pre- and post-natal period, supporting families during early development years and supporting children and youth to grow, learn and transition into adulthood.

The Early Development Instrument is used to measure vulnerability in kindergarten children across five domains (social, physical, emotional, language, and communication). The Alberni LHA had similar levels of vulnerability on one or more domains as compared to Island Health and BC; however, levels were higher on the physical, language and communication domains and lower