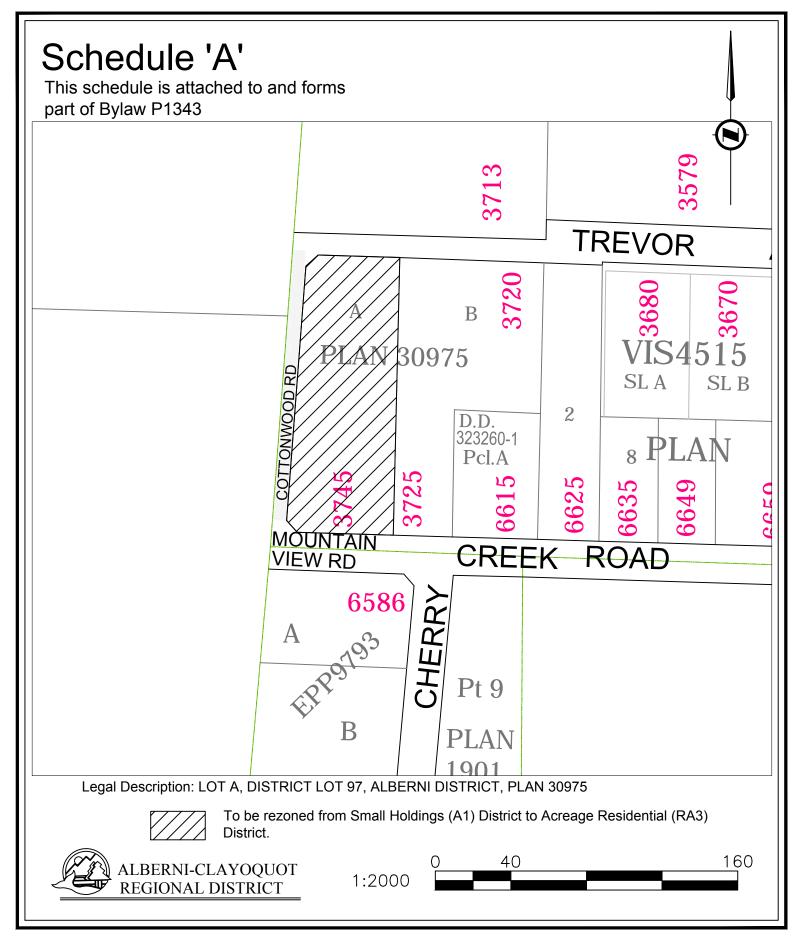

b. **RF16002, BROWN, 3745 MOUNTAIN VIEW ROAD (CHERRY CREEK)** 241-243 Rezoning Application – Memorandum and Bylaw P1343

THAT Regional District of Alberni-Clayoquot Zoning Atlas Amendment Bylaw P1343 be adopted.

c. **DVF16012, BROWN, 3745 MOUNTAIN VIEW ROAD (CHERRY CREEK)** 244-245 Development Variance Permit Application – Memorandum and Permit

THAT the Board of Directors issue development variance permit DVF16012.