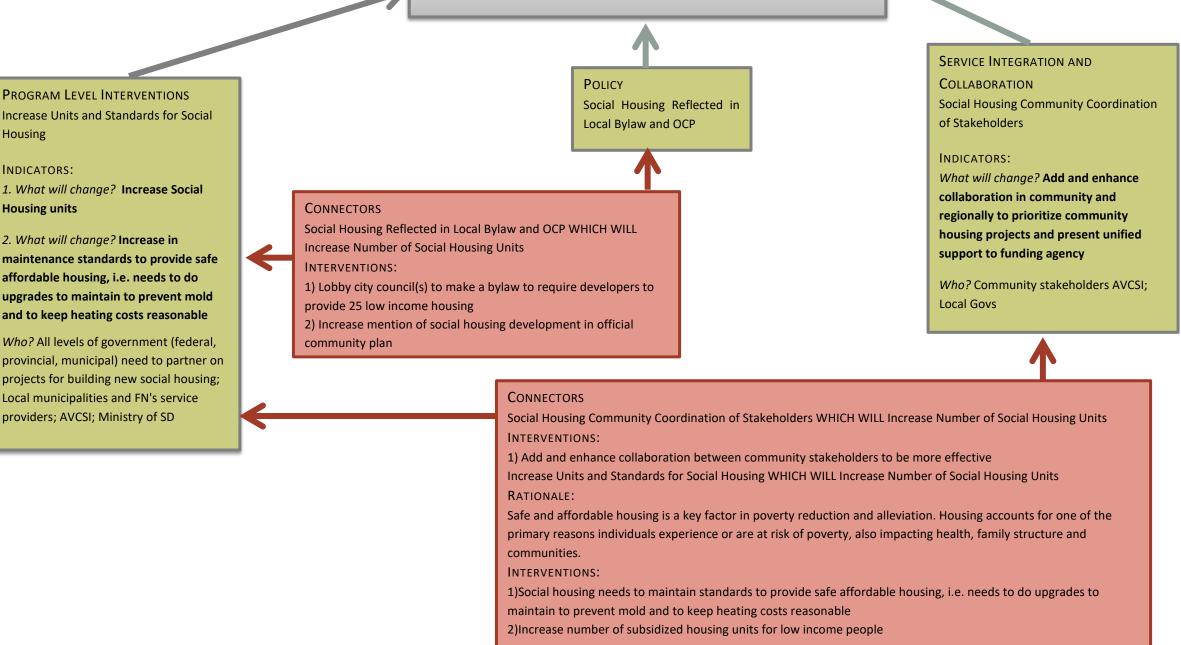

#### **POVERTY REDUCTION OUTCOMES**

- Increase number of social housing units for low income people
- Decrease the number of hungry children
- Increase the awareness of poverty issues and impacts in the ACRD
- Address mental health and addictions continuity
   and follow up
- Address youth homelessness

#### **PRECONDITION THEMES**

- Service Integration and Collaboration
- Program Level Interventions
- Public Policy
- Education

The Working Together to Reduce Poverty Theory of Change in the ACRD created through this workshop is the first draft of a living framework which will assist to guide future collaborative actions. A Theory of Change is meant to be tested, revised and evaluated based on stakeholder input and regional shifts. It recognizes that no one organization can take on poverty reduction alone. Identified activities and focus areas are parts of a complex system which require input, shared ownership and evaluation. The ACHN has made a commitment to supporting this process and look forward to future collaborations, revisions and planning with community stakeholders.