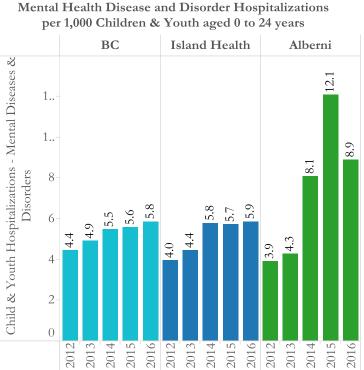

#### **EXECUTIVE SUMMARY**

The Alberni Clayoquot Regional District (ACRD) currently experiences the 4<sup>th</sup> highest rates of poverty out of 29 Regional Districts in BC, with a child poverty rate of 32.2% and significant barriers around housing, transportation and health access which vary between urban, rural, remote and First Nation communities. Many organizations in the region offer services to address these issues but in order to be effective an overarching poverty reduction strategy has proven to be the most effective course of action in regions throughout Canada. Recognizing that poverty is a complex issue which cannot be addressed by any one organization or initiative, leaders in the ACRD have begun to bring together local stakeholders to discuss, identify opportunities and plan around poverty reduction.