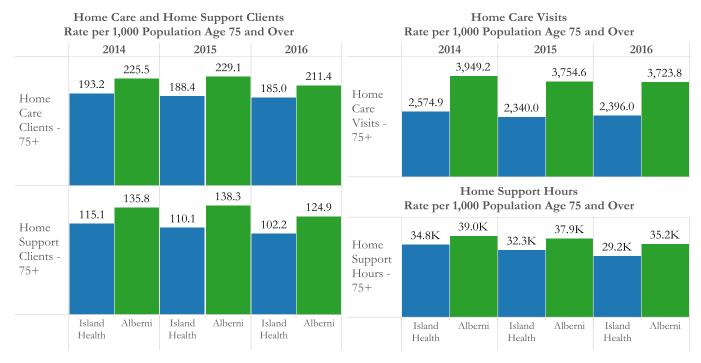

acute care visits made by the Alberni LHA population are to the West Coast General Hospital; for emergent/urgent care, this is followed by Tofino General Hospital while for acute care visits, this is followed by Nanaimo Regional General Hospital.



There is a higher number of home care and home support clients per 1,000 people – both overall and for the population aged 75 and over – for the Alberni LHA compared to Island Health. The number of home care visits per 1,000 people is similarly higher both overall and for the population aged 75 and over; the number of home support hours per 1,000 people is higher for the population aged 75 and over; the similar to Island Health for the general population. See Health Service Utilization summary on page 16 for more information on these topics.



● LHA ● LHA Better than Island Health

● LHA Worse than Island Health ◆ BC Rate, when available

ailable Range

• Other LHAs

Island Health Value with ±10%

The chart below shows how various indicators for this LHA compare with the rest of Island Health. This LHA's result for each indicator is show with a large circle. Green identifies results better than Island Health; red identifies results worse than Island Health. Island Health's value is shown by the black dotted line, which is always at the centre of the chart. Light gray shading encompassing small grey circles indicates the range of other LHA values and the dark gray shading shows s ±10% from the Island Health value.

# Population and Demographics Summary

| Sub-group<br>Description | Indicator Description