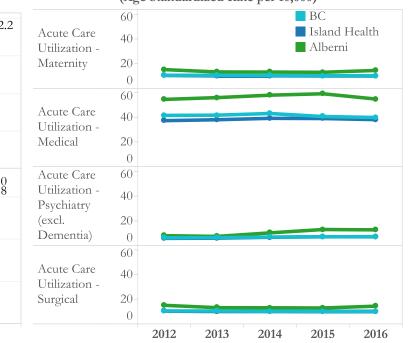

r all four service areas, although the difference is most pronounced for medical services.

Hospital admission rates for Ambulatory Care Sensitive Conditions (ASCS) - conditions that can be treated in the community if services are available and wouldn't necessarily require hospitalization – are higher in Alberni for the general population, but are similar for the population aged 75 years and over.

Similar to hospitalization rates, emergency/urgent care visit rates, both overall and for those 75 years and over, are higher in Alberni as compared to Island Health. See Health Service Utilization summary on page 16 for more information on these topics.







Acute Care Inpatient Cases Age Standardized Rate per 10.000)

Acute Care Inpatient Cases by Service (Age Standardized Rate per 10,000)





# Health Service Use

The majority of hospital visits for both emergency/urgent care and acute care visits made by the Alberni LHA population are to the West Coast General Hospital; for emergent/urgent care, this is followed by Tofino General Hospital while for acute care visits, this is followed by Nanaimo Regional General Hospital.



There is a higher number of home care and home support clients per 1,000 people – both overall and for the population aged 75 and over – for the Alberni LHA compared to Island Health. The number of home care visits per 1,000 people is similarly higher both overall and for the population aged 75 and over; the number of home support hours per 1,000 people is higher for the population aged 75 and over; the similar to Island Health for the general populatio