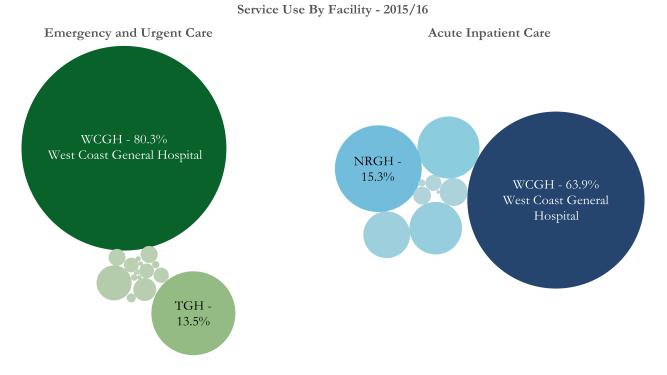

but are similar for the population aged 75 years and over.

Similar to hospitalization rates, emergency/urgent care visit rates, both overall and for those 75 years and over, are higher in Alberni as compared to Island Health. See Health Service Utilization summary on page 16 for more information on these topics.







Acute Care Inpatient Cases Age Standardized Rate per 10.000)

Acute Care Inpatient Cases by Service (Age Standardized Rate per 10,000)





# Health Service Use

The majority of hospital visits for both emergency/urgent care and acute care visits made by the Alberni LHA population are to the West Coast General Hospital; for emergent/urgent care, this is followed by Tofino General Hospital while for acute care visits, this is followed by Nanaimo Regional General Hospital.



There is a higher number of home care and home support clients per 1,000 people – both overall and for the population aged 75 and over – for the Alberni LHA compared to Island Health. The number of home care visits per 1,000 people is similarly higher both overall and for the population aged 75 and over; the number of home support hours per 1,000 people is higher for the population aged 75 and over; the similar to Island Health for the general population. See Health Service Utilization summary on page 16 for more information on these topics.



● LHA ● LHA Better than Island Health

● LHA Worse than Island Health ◆ BC Rate, when available

ailable Range

• Other LHAs

Island Health Value with ±10%

The chart below shows how various indicators for this LHA compare with the rest of Island