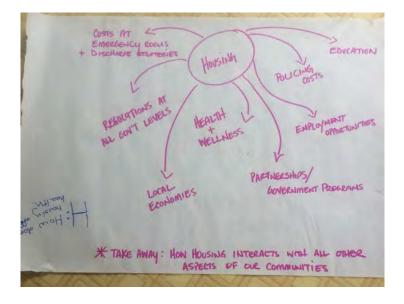

#### WORKING TOGETHER TO REDUCE POVERTY FRAMEWORK:

Workshop participants spent the day identifying and defining outcome statements to create a Theory of Change for poverty reduction in the ACRD. A Theory of Change is a tool to map and evaluate complex systems, it identifies outcomes, allowing groups to identify, narrate and evaluate these outcomes, adding additional levels of detail as preconditions, interventions and rationales. Participants at the May 30<sup>th</sup> workshop identified 5 outcome statements, with preconditions or activities leading to these outcomes which fell into one of 4 themes.

#### **POVERTY REDUCTION OUTCOMES**

- Increase number of social housing units for low income people
- Decrease the number of hungry children
- Increase the awareness of poverty issues and impacts in the ACRD
- Address mental health and addictions continuity
   and follow up
- Address youth homelessness

#### **PRECONDITION THEMES**

- Service Integration and Collaboration
- Program Level Interventions
- Public Policy
- Education

The Working Together to Reduce Poverty Theory of Change in the ACRD created through this workshop is the first draft of a living framework which will assist to guide future collaborative actions. A Theory of Change is meant to be tested, revised and evaluated based on stakeholder input and regional shifts. It recognizes that no one organization can take on poverty reduction alone. Identified activities and focus areas are parts of a complex system which require input, shared ownership and evaluation. The ACHN has made a commitment to supporting this process and look forward to future collaborations, revisions and planning with community stakeholders.