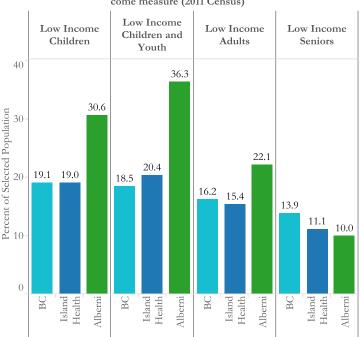

#### **EXECUTIVE SUMMARY**

The Alberni Clayoquot Regional District (ACRD) currently experiences the 4<sup>th</sup> highest rates of poverty out of 29 Regional Districts in BC, with a child poverty rate of 32.2% and significant barriers around housing, transportation and health access which vary between urban, rural, remote and First Nation communities. Many organizations in the region offer services to address these issues but in order to be effective an overarching poverty reduction strategy has proven to be the most effective course of action in regions throughout Canada. Recognizing that poverty is a complex issue which cannot be addressed by any one organization or initiative, leaders in the ACRD have begun to bring together local stakeholders to discuss, identify opportunities and plan around poverty reduction.