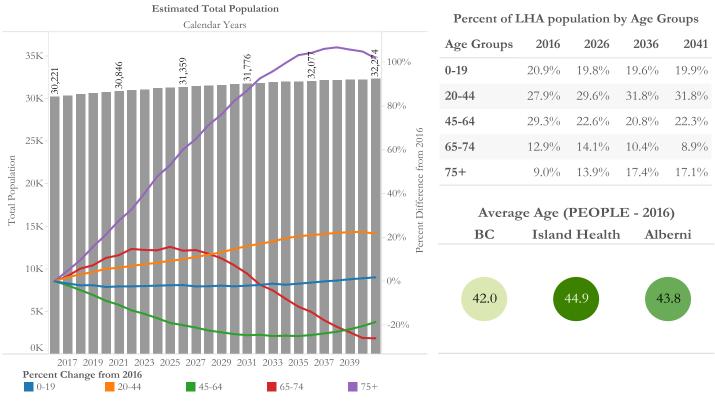

original compared to 6.6% in Island Health and 5.4% in BC.

On average, the population of Alberni LHA is younger than that of Island Health and older than that of BC with an average age of 43.8 years. The 65+ population makes up around 22% of the population which is higher than Island Health (23%) and BC (17%).

The Alberni LHA population is expected to increase by 3.8% over the next 10 years; this is lower than the growth expected for Island Health (10.6%) and BC (12.6%). Over the next 10 years, the most growth is expected in the 65-74 age group and the 75+ age group, while the 0-19 age group and the 45-64 age group is expected to decline. Over the next 20 years, the 75+ population of Alberni is expected to double. See Population and Demographics summary on page 10 for more information.





Access to adequate income, affordable housing, healthy food, education, early childhood development, healthy work environments and recreational opportunities influence our health and wellbeing. Health inequities – or avoidable inequalities – are directly linked to these social determinants of health. People who are less well-off have poorer health and shorter life expectancies than those who are well-off. By working upstream to improve the conditions in which all people live, work and play, we can decrease these gaps and improve the health and wellbeing of our population.

# Income and Employment

Both the median household income and lone-parent family income in the Alberni LHA are lower than Island Health and BC. In addition, there is a higher proportion of low income persons among ch