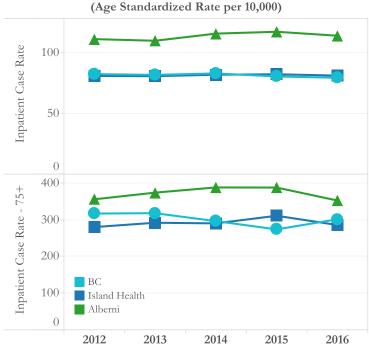

Health and BC, both overall and for the population aged 75 and over. By service area, Alberni has higher rates of acute care admissions for all four service areas, although the difference is most pronounced for medical services.

Hospital admission rates for Ambulatory Care Sensitive Conditions (ASCS) - conditions that can be treated in the community if services are available and wouldn't necessarily require hospitalization – are higher in Alberni for the general population, but are similar for the population aged 75 years and over.

Similar to hospitalization rates, emergency/urgent care visit rates, both overall and for those 75 years and over, are higher in Alberni as compared to Island Health. See Health Service Utilization summary on page 16 for more information on these topics.







Acute Care Inpatient Cases Age Standardized Rate per 10.000)

Acute Care Inpatient Cases by Service (Age Standardized Rate per 10,000)





# Health Service Use

The majority of hospital visits for both emergency/urgent care and acute care visits made by the Alberni LHA population are to the West Coast General Hospital; for emergent/urgent care, this is followed by Tofino General Hospital while for acute care visits, this is followed by Nanaimo Regional General Hospital.



There is a higher number of home care and home support clients per 1,000 people – both overall and for the population aged 75 and over – for the Alberni LHA compared to Island Health. The number of home care visits per 1,000 people is similarly higher both overall and for the population aged 75 and over; the number of