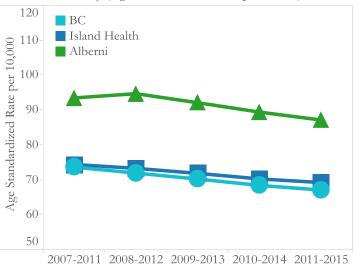

| 320.6 |   | 280.5 |   | 275.1 |  |  |  |
| Mothers 35 years and over |                                                      | 241.1 |   | 212.2 |   | 129.5 |  |  |  |



# Health Status

The all-cause age-standardized mortality rate for the Alberni LHA is significantly higher than Island Health and BC rates. Compared to BC, there is also a higher than expected number of deaths for many causes including cancer, diabetes, circulatory system diseases, chronic lung disease and motor vehicle accidents. There is a lower than expected number of deaths due to pneumonia and influenza, although the numbers are small and the difference is not significant. See Health Status summary on page 14 for mortality rates; a complete list of Standardized Mortality Ratios by cause can be found on page 15.





Chronic disease prevalence rates for heart failure, chronic kidney disease, diabetes, chronic obstructive pulmonary disease, and osteoarthritis are higher for the Alberni LHA in comparison to Island Health and BC. All rates shown below are agestandardized for comparability across regions. See Health Status summary on page 13 for more information.

| Chronic Disease Prevalence Rates (2014/15)<br>Per 1,000 Individuals |        |               |         |  |  |  |  |  |  |
|---------------------------------------------------------------------|--------|---------------|---------|--|--|--|--|--|--|
|                                                                     | BC     | Island Health | Alberni |  |  |  |  |  |  |
| Heart Failure                                                       |