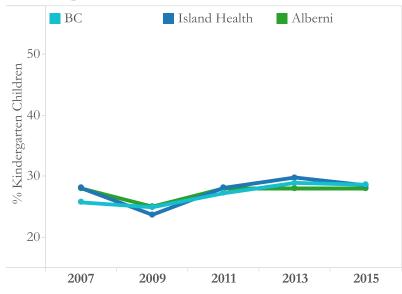

#### **EXECUTIVE SUMMARY**

The Alberni Clayoquot Regional District (ACRD) currently experiences the 4<sup>th</sup> highest rates of poverty out of 29 Regional Districts in BC, with a child poverty rate of 32.2% and significant barriers around housing, transportation and health access which vary between urban, rural, remote and First Nation communities. Many organizations in the region offer services to address these issues but in order to be effective an overarching poverty reduction strategy has proven to be the most effective course of action in regions throughout Canada. Recognizing that poverty is a complex issue which cannot be addressed by any one organization or initiative, leaders in the ACRD have begun to bring together local stakeholders to discuss, identify opportunities and plan around poverty reduction.