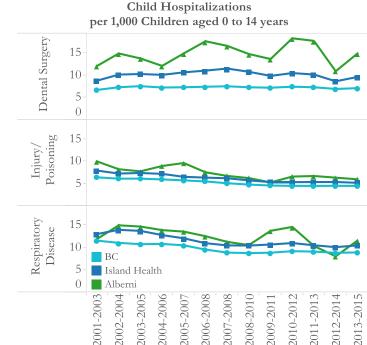

#### **EXECUTIVE SUMMARY**

The Alberni Clayoquot Regional District (ACRD) currently experiences the 4<sup>th</sup> highest rates of poverty out of 29 Regional Districts in BC, with a child poverty rate of 32.2% and significant barriers around housing, transportation and health access which vary between urban, rural, remote and First Nation communities. Many organizations in the region offer services to address these issues but in order to be effective an overarching poverty reduction strategy has proven to be the most effective course of action in regions throughout Canada. Recognizing that poverty is a complex issue which cannot be addressed by any one organization or initiative, leaders in the ACRD have begun to bring together local stakeholders to discuss, identify opportunities and plan around poverty reduction.