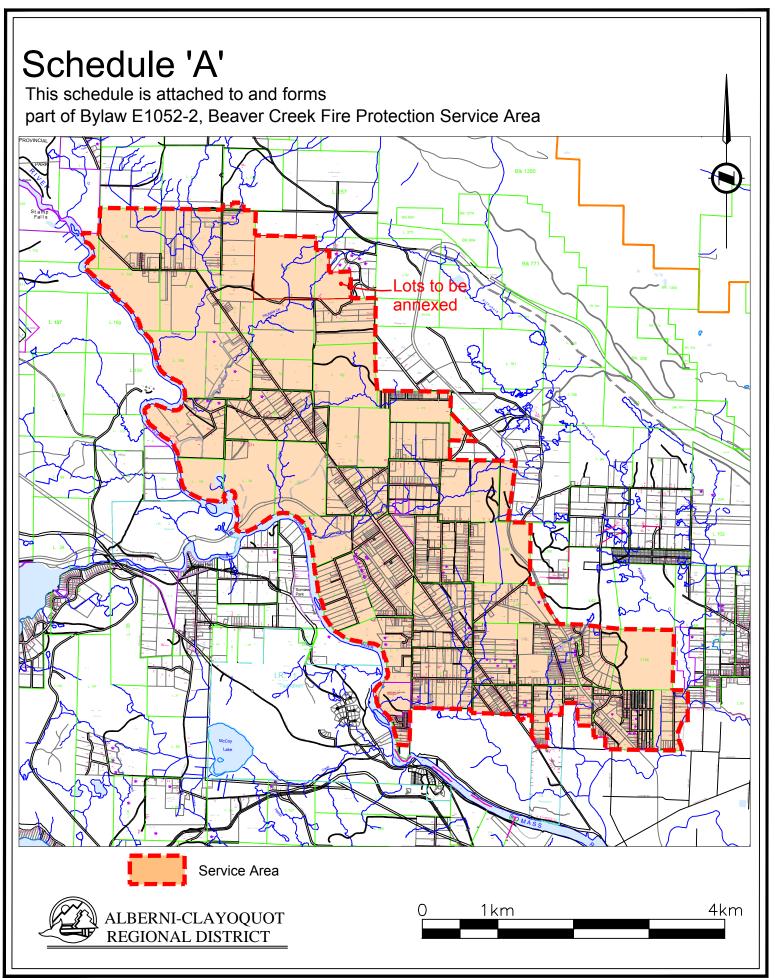

#### p. **MEMO**

Stuart Avenue / Seaton Park Trail

191-193

THAT the Board of Directors receive the staff report.

- b. Presentation of signed petition "Stop! The Stuart Avenue Trail", residents of the Stuart Avenue/Bell Road neighbourhood
  - Larry Ransom
  - Diana Gunderson
  - Steve & Shelley Albaya
  - Marie Cooper
  - Ralph &

Residents spoke to their concerns regarding the Stuart Avenue Trail development stating the trail does not meet the needs of the community and they want the trail development stopped and closed until their concerns (increased traffic -

motorcycles, ATV's, horses; theft and risk of wildfire) are addressed. They expressed concerns with no public engagement or consultation with area residents and have safety concerns. A number of the Stuart Avenue residents are not supportive of this trail and have signed a petition. The property owners request the trail project be halted at this time and an information meeting be held with the community. The delegation submitted the petition to the Regional District Board.

c. Anne Collins, Sproat Lake resident, regarding Thank you, Stuart Road/Seaton Park Trail.

Ms. Collins spoke in favour of the Stuart Avenue Trail stating the public has the right to access the provincial right of way. This trail provides safe access for children, people walking and horses. Ms Collins advised she has a list of 35 names that are in favour of this trail.