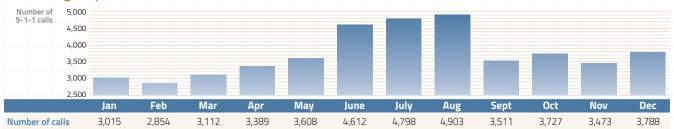

## PORT ALBERNI RCMP DETACHMENT MONTHLY REPORT

This report represents the policing activities undertaken by the Port Alberni RCMP Detachment during the second quarter of 2016 (April to June). Included in this report is a comparator to the same time frame in 2015. I have also added an expected high and low range based on the previous five years.

The following represents some of the calls for services received, investigations undertaken and activities of the RCMP during the quarter.

- Officers received and responded to a total of 3,113 calls for service, 506 of these were in the Alberni-Clayoquot Regional District.
- There was an increase in theft from vehicles this quarter. The detachment continues to provide messaging to the public to Lock It or Lose It.
- Members of the Port Alberni Detachment continue to team up with members of Central Island
   Traffic Services to conduct traffic enforcement in the Alberni Valley.