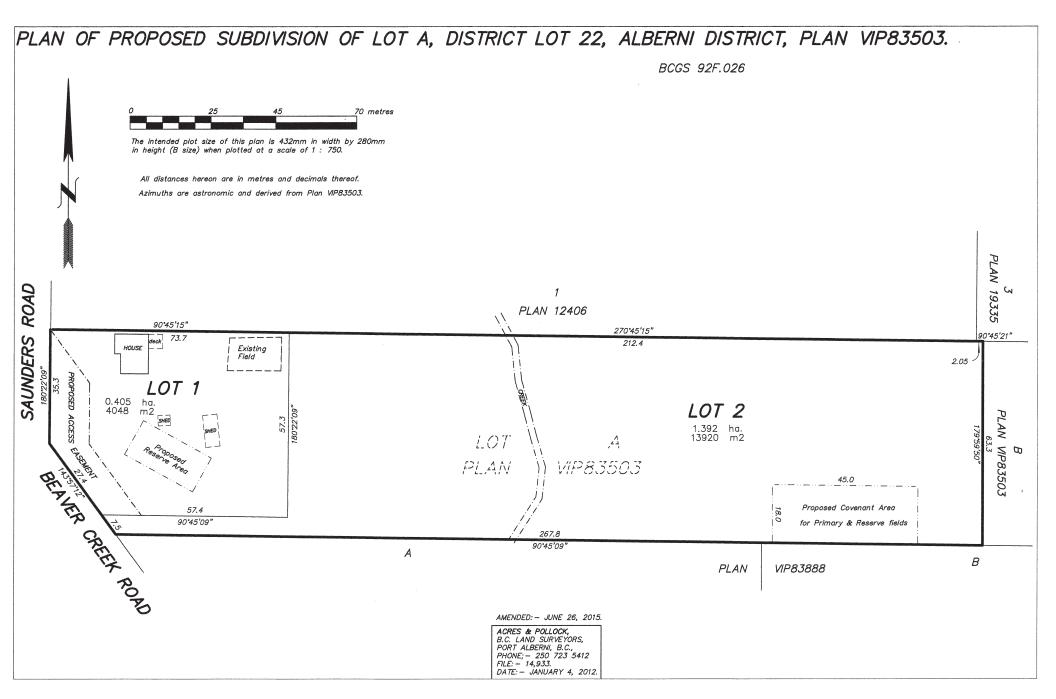

## b. **SD16005, COLE, 10180 KYUNIM ROAD**

200-201

Subdivision Application/Minimum Parcel Frontage Waiver Request – Memorandum

THAT the Board of Directors waive the 10% road frontage requirement for proposed Lots D & E as per plan VIS5897.