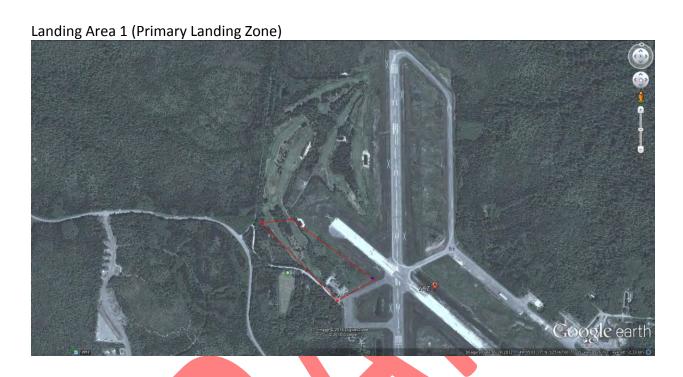

time



## **E. ATTACHMENTS**

Attachment A: Frequencies and Telephone Numbers

Attachment B: Parachute Aircraft Climb and Decent Areas

Attachment C: Parachute Landing Area's

Attachment D: NOTAM



## **ATTACHMENT A – Frequencies and Telephone Numbers**

## **Frequencies**

Nanaimo Radio 123.25 MHz

Vancouver Centre 127.925 132.9

(Airports Specialty)

Pacific Radio 128.85

## **Telephone Numbers**

Nanaimo Radio 250-245-8133 Supervisor

250-245-4032 Operations

Vancouver Centre 250-655-2866

(Airports Specialty)

Point Break Skydiving

Jeffery Warden - Operator 250-???-????

pangaea@me.com

Tofino Long Beach Airport

Mark Fortune – Manager 250-725-3751

lbairport@acrd.bc.ca

# **ATTACHMENT B** – Climb and Descent Areas



# Attachment C: Skydiving airspace and parachute landing area.





## Attachment D – NOTAM

NOTAM CYAZ PARAJUMPS ACT RADIUS 3NM CENTER N49 04 56 W125 46 21 TOFINO AD SFC TO 12000 MSL YYMMDDHHMM TIL (APRX) YYMMDDHHMM



## SIGNATURE PAGE TO AGREEMENT

BETWEEN: NAV CANADA Nanaimo FSS (Nanaimo Radio) and

Point Break Parachute Club and Tofino-Long Beach Airport

**EFFECTIVE:** 



### REQUEST FOR DECISION

**To:** Russell Dyson, Chief Administrative Officer; and

**Regional Board of Directors** 

From: Heather Adair, Planner

Meeting Date: July 27, 2016

**Subject:** Alberni Valley Back Country Horsemen of BC Event – Log Train Trail

#### **Recommendation:**

THAT the Board of Directors direct staff to provide a letter of support to the Alberni Valley Back Country Horsemen of BC to allow access to the Log Train Trail for the event to be held on September