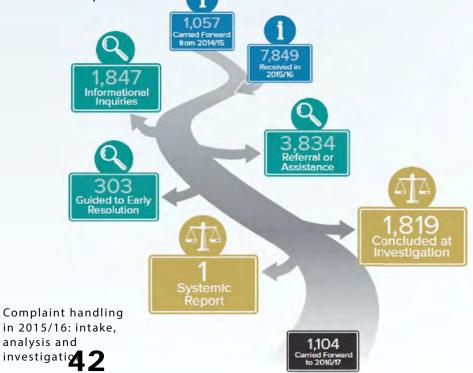

## Introduction

The Office of the Ombudsperson's Annual Report details a year's work upholding administrative fairness and safeguarding the fundamentals of good governance across B.C.'s more than 2,800 provincial and local public authorities.

The Ombudsperson has statutory authority from the legislature to impartially serve all British Columbians. This year, 7,849 people came forward confidentially with inquiries and concerns.

In 2015/16, the Ombudsperson and staff provided impartial and independent oversight resolving complaints with a wide range of provincial public authorities including provincial government ministries, Crown corporations, commissions, boards, local governments, health authorities, professional regulatory bodies, schools and universities. In the case summaries provided we report on investigations that resulted in apologies, improved policies, training, refunded fees and, of course, improved delivery of provincial public services.

## Investigation Outcomes

Fair and reasonable resolutions were achieved with a wide range of provincial public authorities this year. Our jurisdiction spans over 2,800 separate authorities – from the largest ministry to the smallest municipality. Detailed statistics are included in the report. Our selected case summaries, previewed below, showcase results: