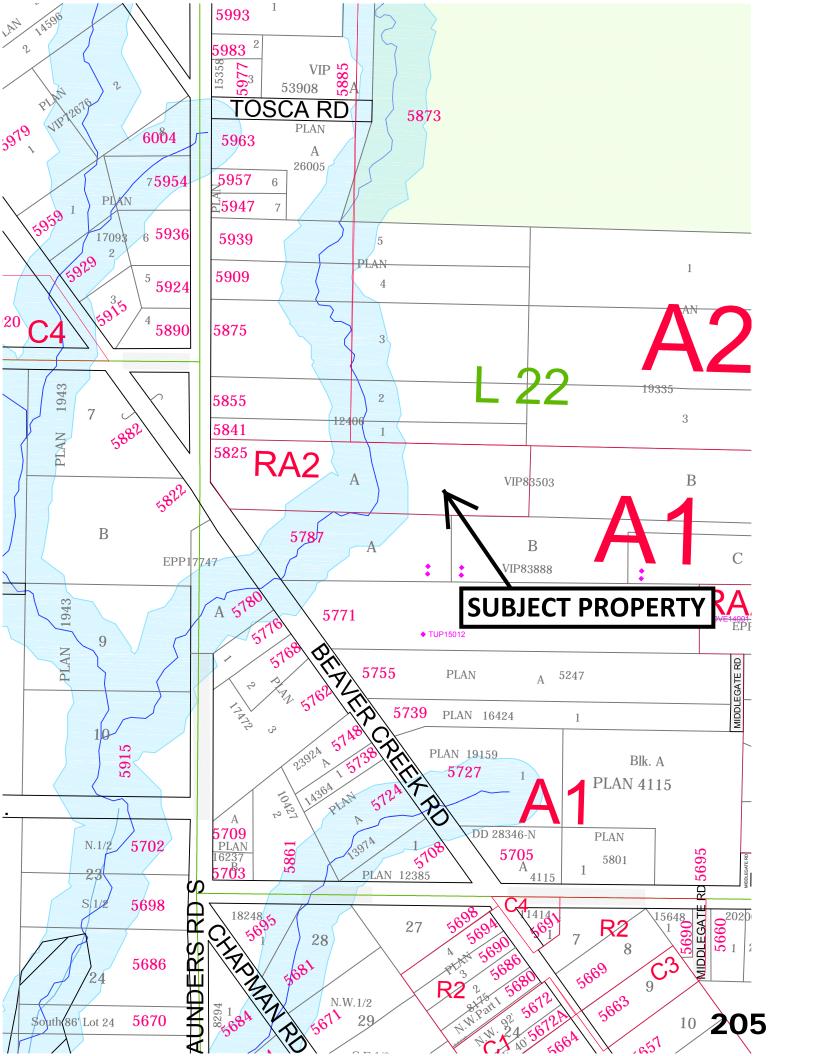

#### c. **SE16004, SIMISTER, 5825 SAUNDERS ROAD N**

202-205

Subdivision Application/Minimum Parcel Frontage Waiver Request – Memorandum

THAT the Board of Directors waive the 10% road frontage requirement for proposed Lot 2 as per subdivision plan attached to report as Appendix A.