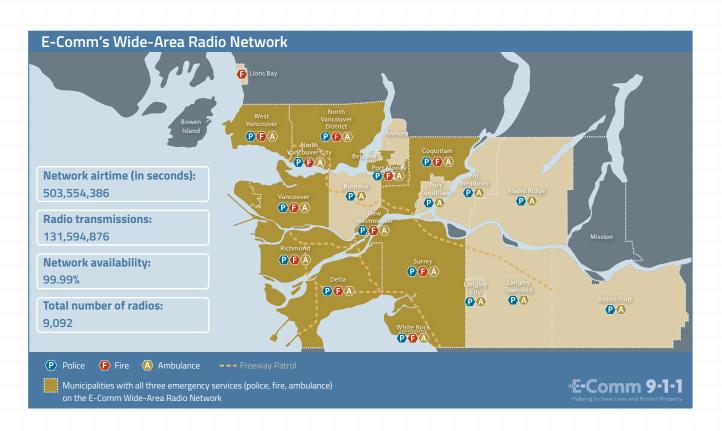

er, Squamish, and 21 regional districts stretching from Vancouver Island to north of Prince George. For a full list visit ecomm911.ca.

#### Police and Fire emergency calls

In 2015, E-Comm staff managed 378,288 police emergency calls and 44,790 fire emergency calls on behalf of the agencies for which we provide dispatch.

#### Police emergency calls to E-Comm



#### Fire emergency calls to E-Comm



## Percentage of 9-1-1 calls for police, fire and ambulance



## 9-1-1 calls from cellphones and landlines



258

#### Non-emergency service

In 2015, E-Comm staff managed 456,514 non-emergency police calls and 25,480 non-emergency fire calls on behalf of its partner agencies.



For a complete, up-to-date list of E-Comm dispatch services for police and fire, please visit **ecomm911.ca**.



2015 Annual Report 259

## 2015 Financial Highlights

#### Providing value to shareholders, partners and the community

| Statement of Operations and Deficit      | 2015       | 2014       |
|------------------------------------------|------------|------------|
| Revenue                                  | 50,901,591 | 49,274,149 |
| Direct operating expenses                | 43,923,060 | 42,064,789 |
|                                          | 6,978,531  | 7,209,360  |
| Other expenses                           |            |            |
| Amortization and other                   | 4,514,111  | 3,927,668  |
| Interest expense                         | 2,214,791  | 2,615,251  |
|                                          | 6,728,902  | 6,542,919  |
| Excess of revenue over expenses