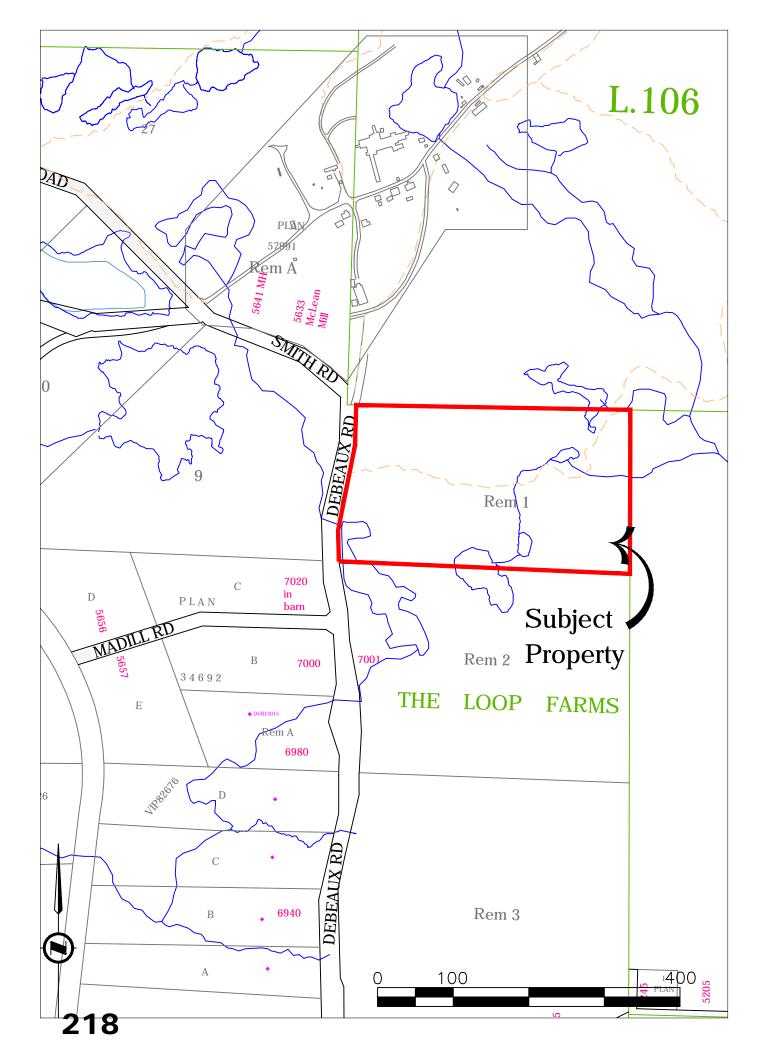

#### a. AB16001, RYLES, LOT 1 DEBEAUX ROAD

206-218

ALR Application - Report

THAT the Board of Directors pass a resolution to forward the non-farm use application to the Agricultural Land Commission noting that support of the non-farm use is subject to rezoning of the property, an Official Community Amendment, meeting Development Permit requirements, and preparation of property for agricultural uses.