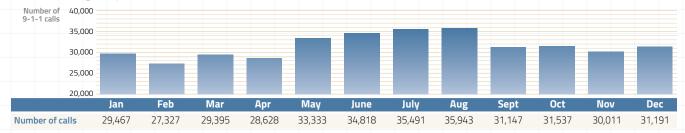

## PORT ALBERNI RCMP DETACHMENT MONTHLY REPORT

This report represents the policing activities undertaken by the Port Alberni RCMP Detachment during the second quarter of 2016 (April to June). Included in this report is a comparator to the same time frame in 2015. I have also added an expected high and low range based on the previous five years.

The following represents some of the calls for services received, investigations undertaken and activities of the RCMP during the quarter.

- Officers received and responded to a total of 3,113 calls for service, 506 of these were in the Alberni-Clayoquot Regional District.
- There was an increase in theft from vehicles this quarter. The detachment continues to provide messaging to the public to Lock It or Lose It.
- Members of the Port Alberni Detachment continue to team up with members of Central Island
   Traffic Services to conduct traffic enforcement in the Alberni Valley.