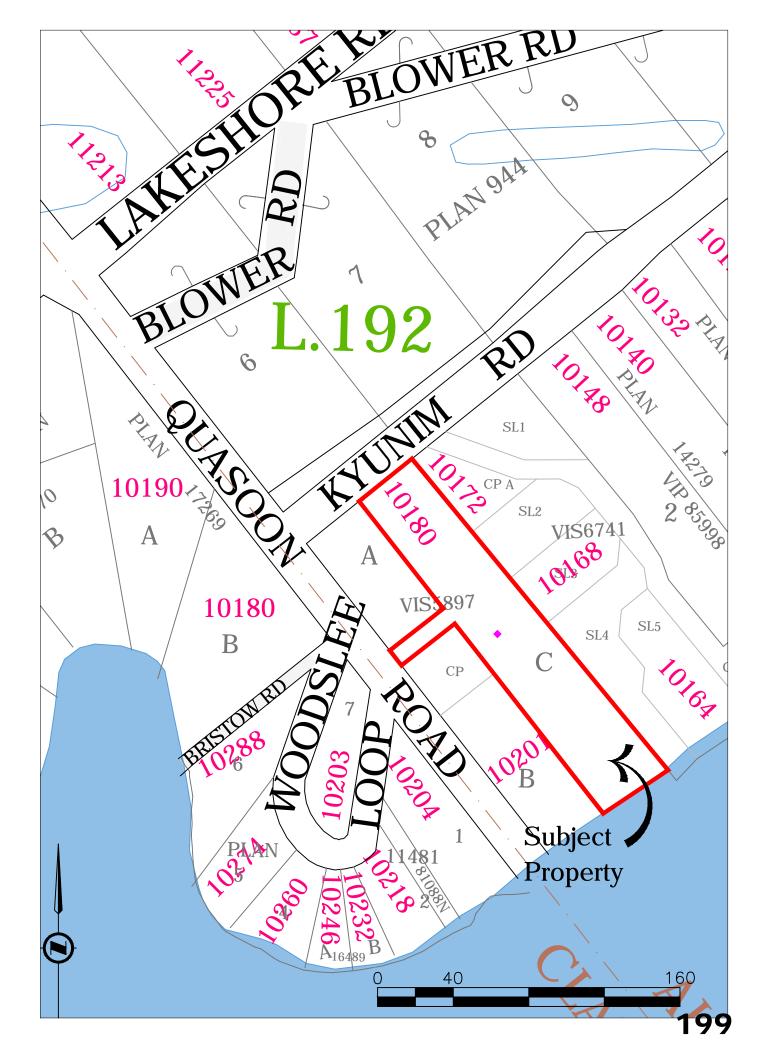

#### 9.1 ELECTORAL AREA DIRECTORS ONLY

a. **DVD16007, COLE, 10180 KYUNIM ROAD**Development Variance Application – Report

194-199

THAT the Board of Directors consider issuing development variance permit DVD16007.

## b. **SD16005, COLE, 10180 KYUNIM ROAD**

200-201

Subdivision Application/Minimum Parcel Frontage Waiver Request – Memorandum

THAT the Board of Directors waive the 10% road frontage requirement for proposed Lots D & E as per plan VIS5897.