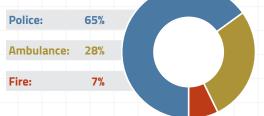

omm, with 98% of them answered in five seconds or less—surpassing our annual service level target of 95%.

The availability of the 9-1-1 service was 100%.

#### 9-1-1 calls to E-Comm



<sup>\*</sup>Includes central Vancouver Island 9-1-1 calls effective November 19, 2015.

Total number of 9-1-1 calls are for Metro Vancouver, Whistler, Squamish, and 21 regional districts stretching from Vancouver Island to north of Prince George. For a full list visit ecomm911.ca.

#### Police and Fire emergency calls

In 2015, E-Comm staff managed 378,288 police emergency calls and 44,790 fire emergency calls on behalf of the agencies for which we provide dispatch.

#### Police emergency calls to E-Comm



#### Fire emergency calls to E-Comm



## Percentage of 9-1-1 calls for police, fire and ambulance



## 9-1-1 calls from cellphones and landlines



258

#### Non-emergency service

In 2015, E-Comm staff managed 456,514 non-emergency police calls and 25,480 non-emergency fire calls on behalf of its partner agencies.



For a complete, up-to-date list of E-Comm dispatch services for police and fire, please visit **ecomm911.ca**.



2015 Annual Report 259

## 2015 Financial Highlights

#### Providing value to shareholders, partners and the community

| Statement of Operations and Deficit      | 2015       | 2014       |
|------------------------------------------|------------|------------|
| Revenue                                  | 50,901,591 | 49,274,149 |
| Direct operating expenses                | 43,923,060 | 42,064,789 |
|                                          | 6,978,531  | 7,