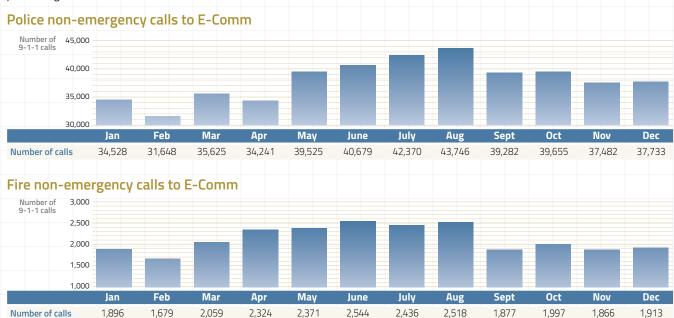

ouver Island 9-1-1 calls effective November 19, 2015.

Total number of 9-1-1 calls are for Metro Vancouver, Whistler, Squamish, and 21 regional districts stretching from Vancouver Island to north of Prince George. For a full list visit ecomm911.ca.

#### Police and Fire emergency calls

In 2015, E-Comm staff managed 378,288 police emergency calls and 44,790 fire emergency calls on behalf of the agencies for which we provide dispatch.

#### Police emergency calls to E-Comm



#### Fire emergency calls to E-Comm



## Percentage of 9-1-1 calls for police, fire and ambulance



## 9-1-1 calls from cellphones and landlines



258

#### Non-emergency service

In 2015, E-Comm staff managed 456,514 non-emergency police calls and 25,480 non-emergency fire calls on behalf of its partner agencies.



For a complete, up-to-date list of E-Comm dispatch services for police and fire, please visit **ecomm911.ca**.



2015 Annual Report 259

## 2015 Financial Highlights

#### Providing value to shareholders, partners and the community

| Statement of Operations and Deficit      | 2015       | 2014       |
|------------------------------------------|------------|------------|
| Revenue                                  | 50,901,591 | 49,274,149 |
| Direct operating expenses                | 43,923,060 | 42,064,789 |
|                                          | 6,978,531  | 7,209,360  |
| Other expenses                           |            |            |
| Amortization and other                   | 4,514,111  | 3,927,668  |
| Interest expense                         | 2,214,791  | 2,615,251