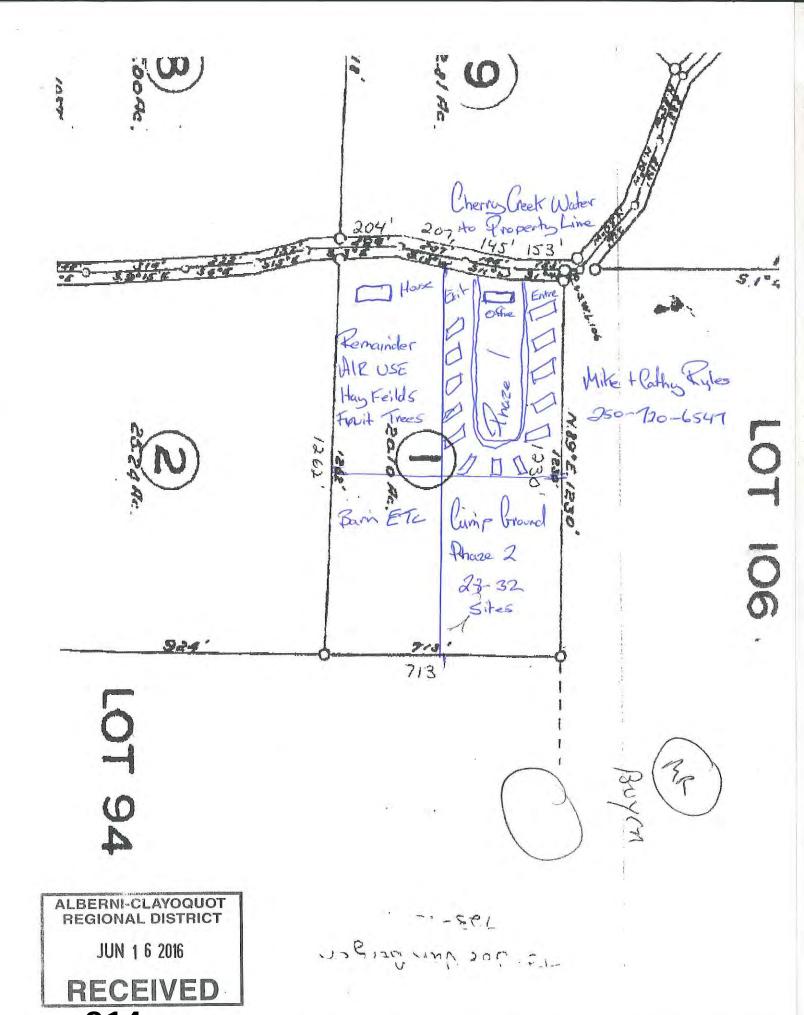

#### a. AB16001, RYLES, LOT 1 DEBEAUX ROAD

206-218

ALR Application - Report

THAT the Board of Directors pass a resolution to forward the non-farm use application to the Agricultural Land Commission noting that support of the non-farm use is subject to rezoning of the property, an Official Community Amendment, meeting Development Permit requirements, and preparation of property for agricultural uses.