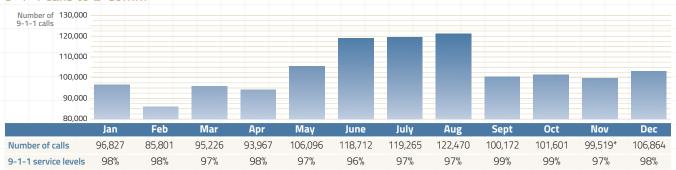

## PORT ALBERNI RCMP DETACHMENT MONTHLY REPORT

This report represents the policing activities undertaken by the Port Alberni RCMP Detachment during the second quarter of 2016 (April to June). Included in this report is a comparator to the same time frame in 2015. I have also added an expected high and low range based on the previous five years.

The following represents some of the calls for services received, investigations undertaken and activities of the RCMP during the quarter.

- Officers received and responded to a total of 3,113 calls for service, 506 of these were in the Alberni-Clayoquot Regional District.
- There was an increase in theft from vehicles this quarter. The detachment continues to provide messaging to the public to Lock It or Lose It.
- Members of the Port Alberni Detachment continue to team up with members of Central Island
   Traffic Services to conduct traffic enforcement in the Alberni Valley.