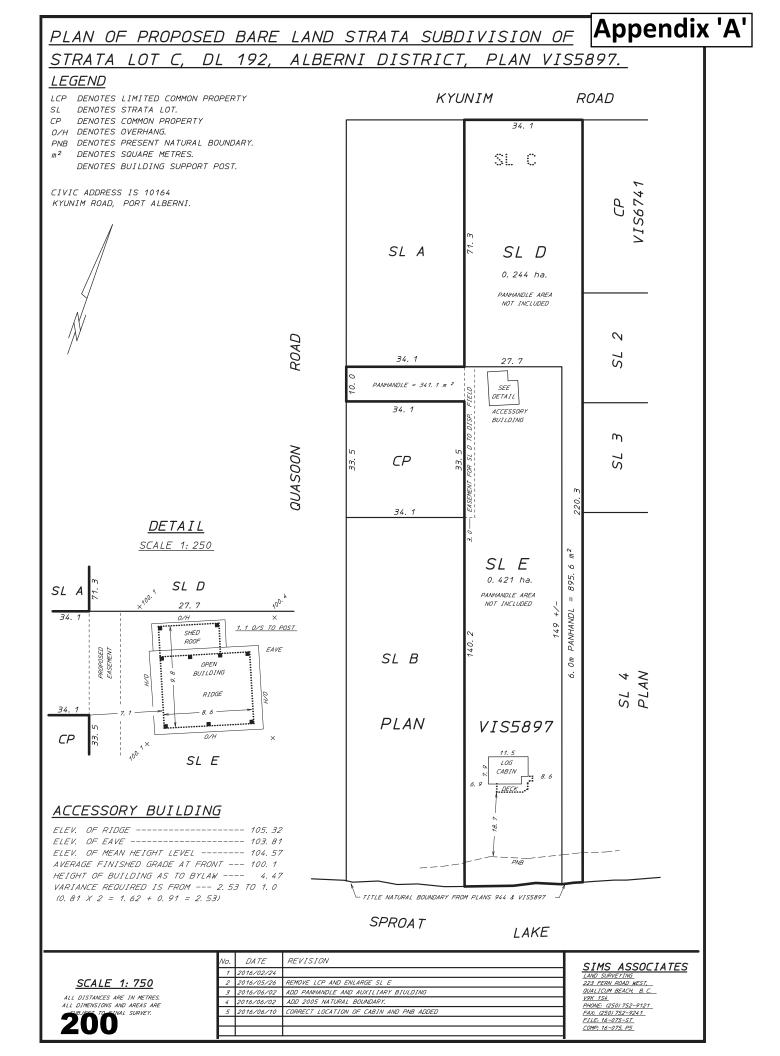

#### a. DVD16007, COLE, 10180 KYUNIM ROAD

Development Variance Application – Report

Directors McNabb and Banton left the meeting at 3:15 pm due to a potential conflict of interest.

MOVED: Director Cote SECONDED: Director Bennett

# **b.** SD16005, COLE, 10180 KYUNIM ROAD Subdivision Application/Minimum Parcel Frontage Waiver Request – Memorandum

MOVED: Director Cote SECONDED: Director Bennett

THAT the Board of Directors waive the 10% road frontage requirement for proposed Lots D & E as per plan VIS5897.