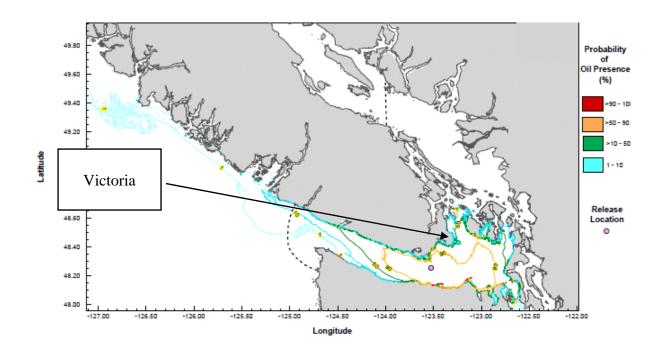

if a spill occurred at Arachne Reef.<sup>30</sup> Trans Mountain indicates that a spill at this location would quickly reach shorelines and would result in about 309 km of shoreline affected.<sup>31</sup>



<sup>&</sup>lt;sup>30</sup> Exhibit B18-36 - V8A 5.6.2.4.1 F5.6.2.9 to F5.7.3.3 MAR TRANS ASSESS (<u>A3S4Y9</u>) at page 1 (Victoria locational marking added for emphasis).

<sup>&</sup>lt;sup>31</sup> Exhibit B315-14 – Trans Mountain Response to City of Victoria IR No. 2 (<u>A4H8L0</u>) at page 15.

42. Trans Mountain's evidence also shows a 50% probability that Victoria's shorelines will be oiled if a spill occurred at Race Rocks. As can be seen from the map reproduced below, in this scenario, there is also a 90% probability that the waters off Victoria will be oiled.<sup>32</sup>



- 43. A possible accident location closer to Victoria was also identified by Trans Mountain: Location "F" - Brotchie Pilot Boarding Area. However, Trans Mountain states that this location was not selected for spill modeling because a possible collision with another vessel is a low probability event. A request from Victoria for spill modelling at that location was denied by Trans Mountain.<sup>33</sup>
- 44. Although Trans Mountain provides no evidence specific to the impacts of an oil spill on Victoria, the evidence presented by Victoria clearly demonstrates that any marine oil spill

<sup>&</sup>lt;sup>32</sup> Exhibit B18-35 – V8A 5.6.2.3.1 to T5.6.2.23 MAR TRANS ASSESS (<u>A3S4Y8</u>) at page 2 (Victoria locational marking added for emphasis).

<sup>&</sup>lt;sup>33</sup> Exhibit B315