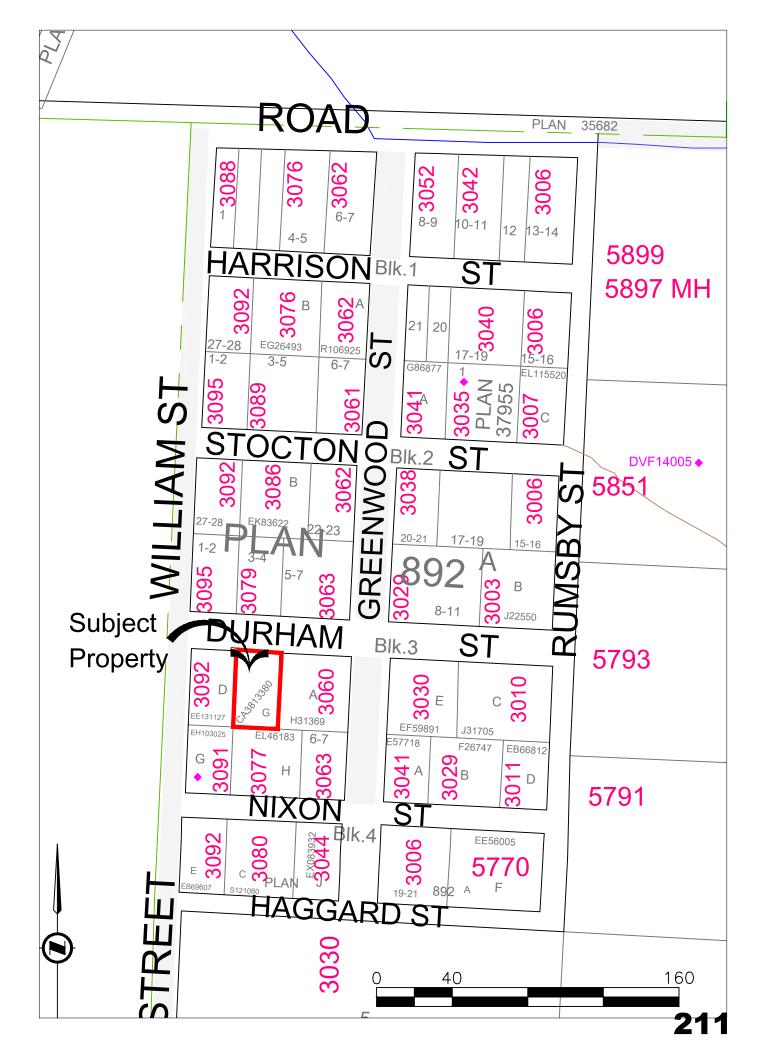

# h. **REQUEST FOR DECISION**

4

Alberni Valley Stakeholders Initiative to End Homelessness Grant

185-186

|     |              |                                                                                                                                                                                     | 0       |
|-----|--------------|-------------------------------------------------------------------------------------------------------------------------------------------------------------------------------------|---------|
|     | the g        | T the Board of Directors provide direction to staff regarding the issuance of<br>Irant funding to the Alberni Valley Stakeholders Initiative to End<br>elessness Committee.         |         |
|     | i.           | <b>MEMORANDUM</b><br>Bamfield Water System – Water Treatment Plant Update (Water<br>Treatment Works RFP and Borrowing Bylaw)                                                        | 187-188 |
|     | j.           | <b>MEMORANDUM</b><br>Alberni Valley Regional Airport Lighting Tender                                                                                                                | 189     |
|     | pm, F        | ers for the Alberni Valley Regional Airport lighting project closed at 2:00<br>riday, August 19, 2016. Results will be circulated with a recommendation<br>vance of the meeting.    |         |
|     | k.           | <b>MEMORANDUM</b><br>Alberni Valley Landfill (AVLF) – Access Road Paving project                                                                                                    | 190-193 |
|     | 10:00        | ers for the Alberni Valley Landfill Access Road Paving project closed at<br>am, Friday, August 19, 2016. Results will be circulated with a<br>nmendation in advance of the meeting. |         |
| 9.  | <u>PLAN</u>  | NING MATTERS                                                                                                                                                                        |         |
| 9.1 | ELECT        | ORAL AREA DIRECTORS ONLY                                                                                                                                                            |         |
|     | a.           | <b>DVD16006, DANELIUK, LOT 364 CLAYOQUOT DISTRICT</b><br>Development Variance Application – Memorandum and Permit                                                                   | 194-196 |
|     | THAT         | the Board of Directors issue development variance permit DVD16006.                                                                                                                  |         |
|     | b.           | <b>DVD16007, COLE, 10180 KYUNIM ROAD</b><br>Development Variance Application – Memorandum and Permit                                                                                | 197-201 |
|     | THAT         | the Board of Directors issue development variance permit DVD16007.                                                                                                                  |         |
|     | C.           | <b>DVF16008, MADILL, PARCEL G DURHAM STREET</b><br>Development Variance Application – Report                                                                                        | 202-211 |
|     | THAT<br>DVF1 | the Board of Directors consider issuing development variance permit<br>6008.                                                                                                        |         |