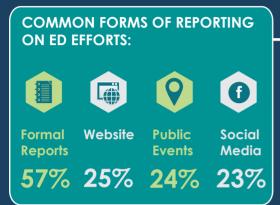

e accessed from:

http://www2.gov.bc.ca/gov/content/employment-business/economicdevelopment/resources/stakeholder-engagement

Thank you once again, and if you have any questions feel free to contact any of us directly.

Sonja Cunningham, Ministry of Jobs, Tourism and Skills Training <u>Sonja.Cunningham@gov.bc.ca</u> Marie Crawford, UBCM <u>mcrawford@ubcm.ca</u> Dale Wheeldon, BCEDA <u>dwheeldon@bceda.ca</u>

# Local Economic Development in BC 2016 Survey

Over 400 economic development stakeholders from around the province participated in the survey, including Economic Development Practitioners (18%), elected officials (31%) and local government staff (22%).



## In partnership:





Ministry of Jobs, Tourism and Skills Training



46

For the full report: gov.bc.ca/economicdevelopment





#### MOST COMMON BRE ACTIVITIES

- Community profile (70%)
- Developed website (64%)
- Personal contact w/ businesses (56%)
- Business Walks program (45%)
- Promotional brochure (44%)
- Promotion of "Buy Local" events (44%)

#### **CHALLENGES**

#### INTERNAL

52% Lack of financial resources46% Lack of human resources34% Lack of leadership/priority

#### EXTERNAL

55% Lack of support50% Global economic conditions29% Resource downturn

**UBCM** 

## TRACKING

32% Have a performance measurement plan

**32%** Don't have a plan, but provide info as needed

**20%** Don't have a plan, and are not asked for performance info

#### **PRIORITIES & ACTIVITIES**

65% Business retention & expansion (BRE)

48% Tourism & cultural activities

41% Business & industry attraction

**25%** Entrepreneurial d