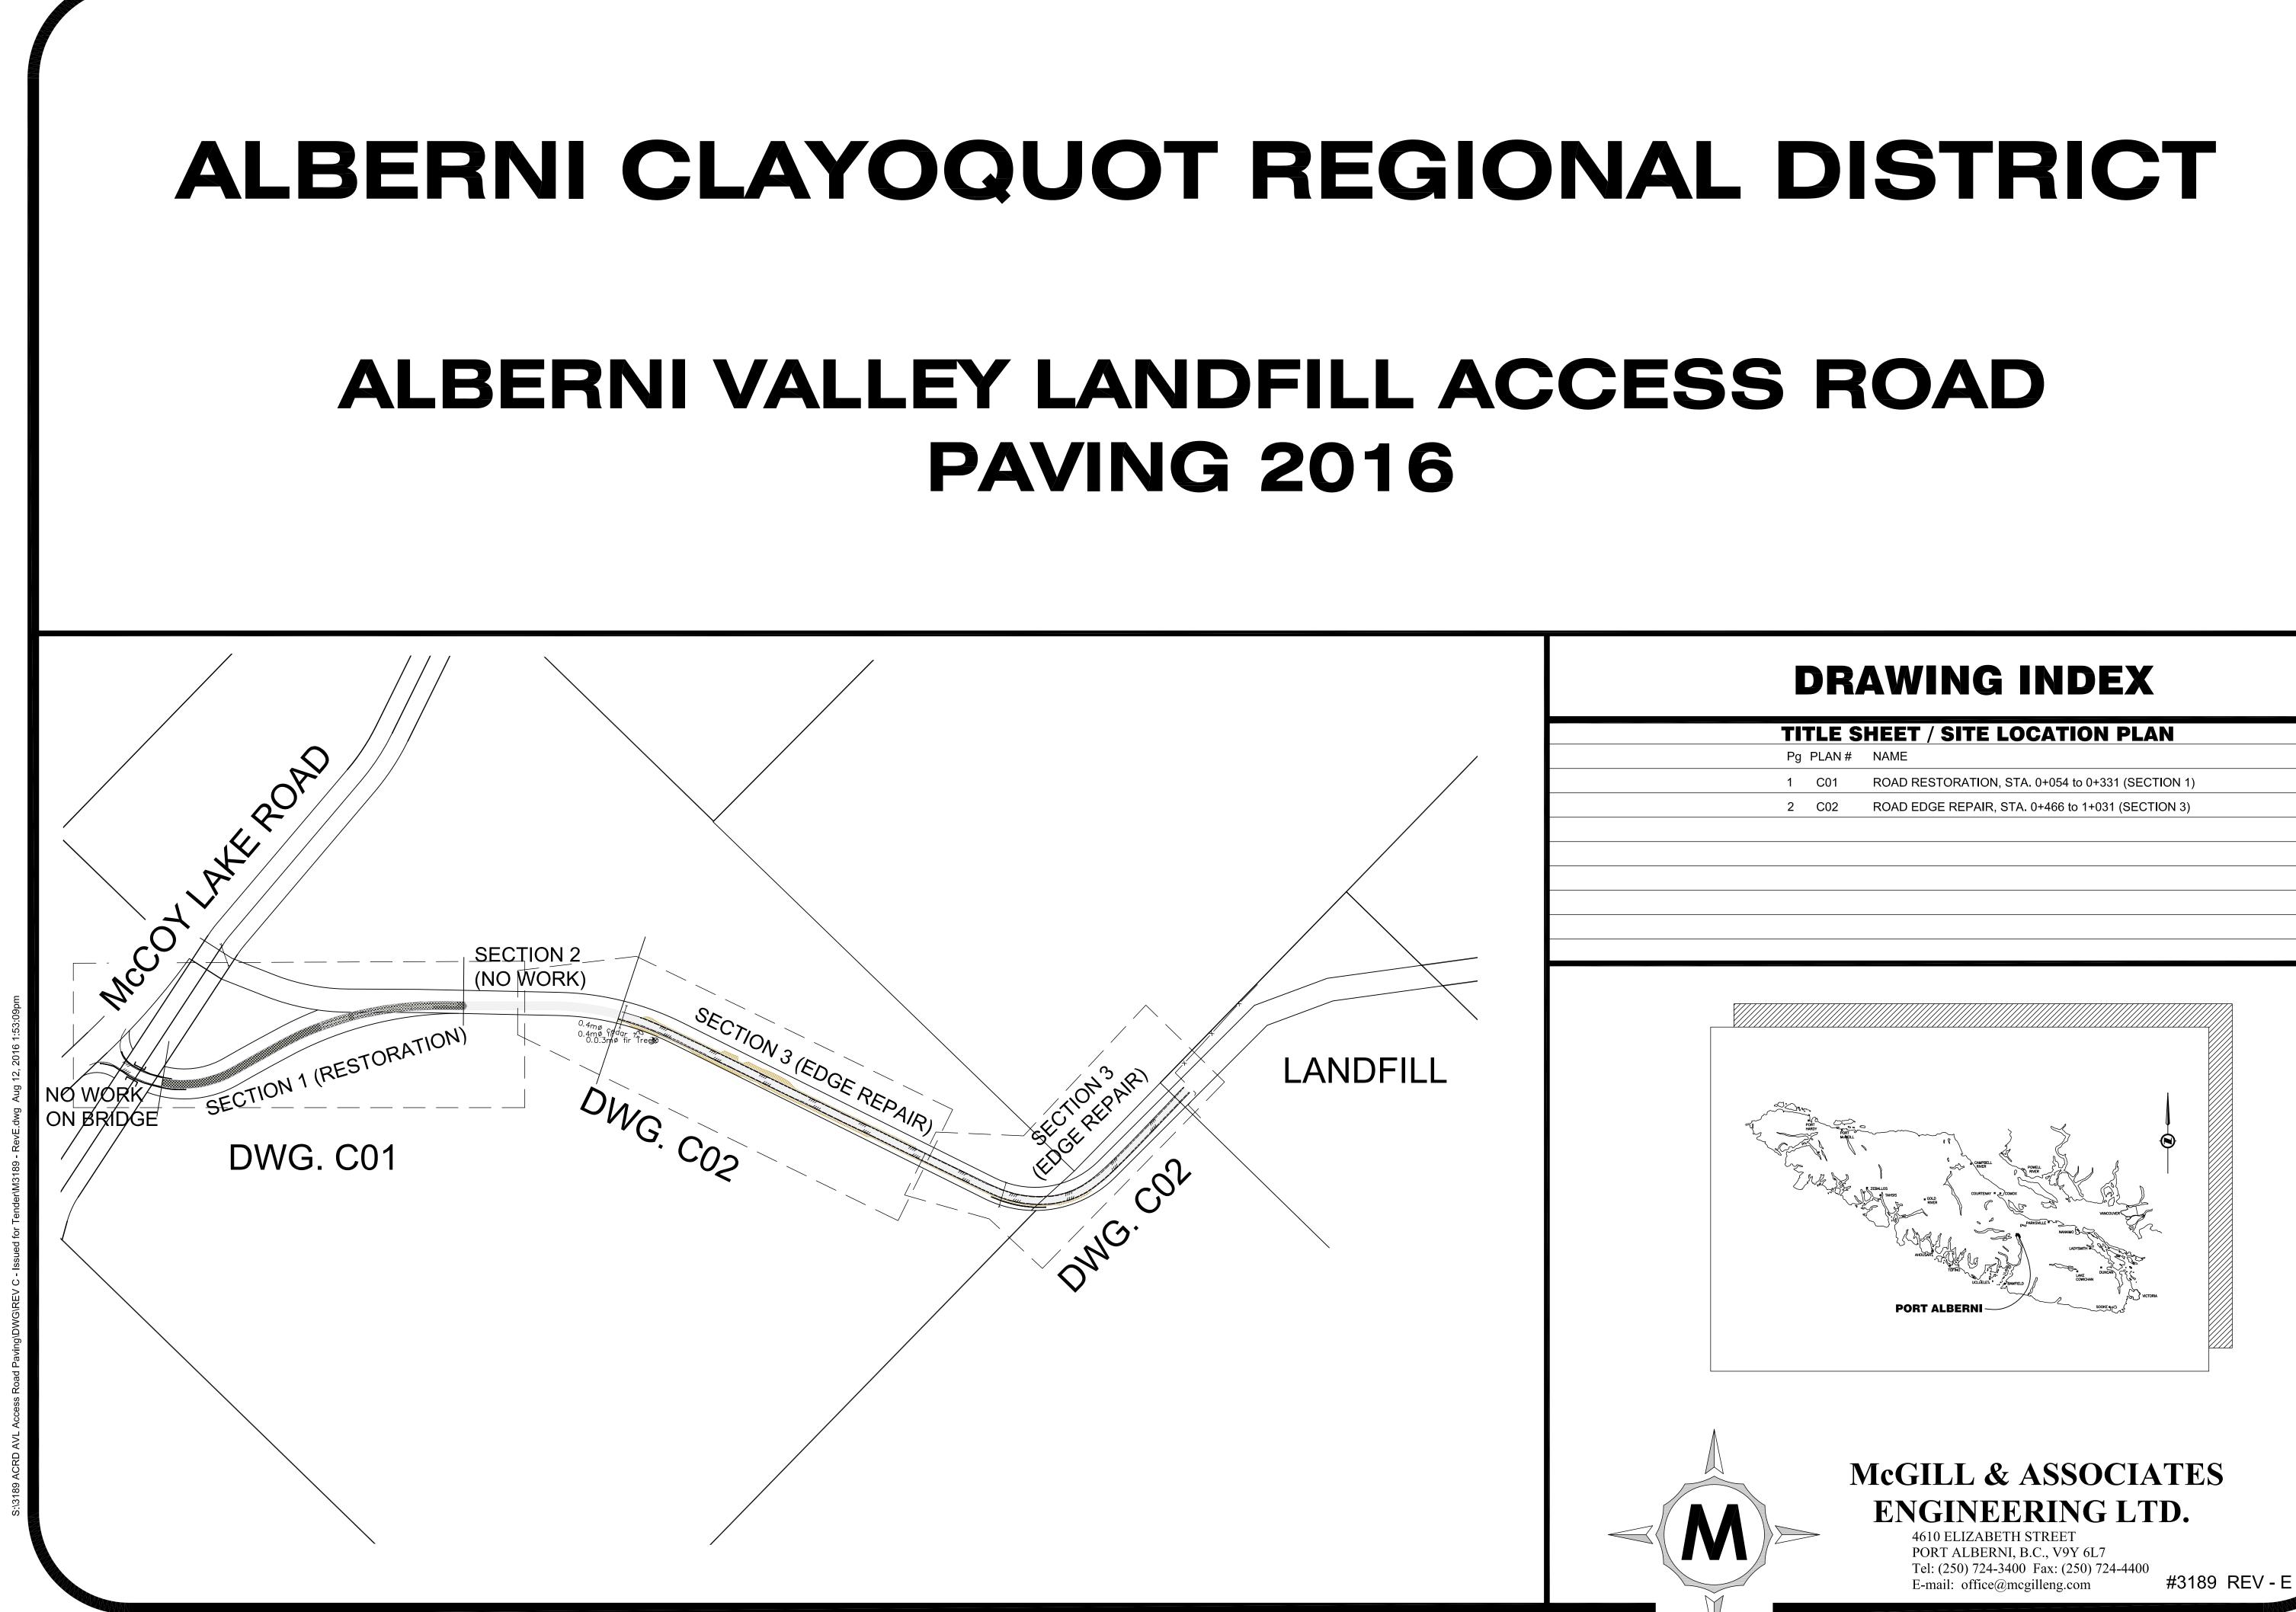

# h. **REQUEST FOR DECISION**

4

Alberni Valley Stakeholders Initiative to End Homelessness Grant

185-186

|     |              |                                                                                                                                                                                     | 0       |
|-----|--------------|-------------------------------------------------------------------------------------------------------------------------------------------------------------------------------------|---------|
|     | the g        | T the Board of Directors provide direction to staff regarding the issuance of<br>Irant funding to the Alberni Valley Stakeholders Initiative to End<br>elessness Committee.         |         |
|     | i.           | <b>MEMORANDUM</b><br>Bamfield Water System – Water Treatment Plant Update (Water<br>Treatment Works RFP and Borrowing Bylaw)                                                        | 187-188 |
|     | j.           | <b>MEMORANDUM</b><br>Alberni Valley Regional Airport Lighting Tender                                                                                                                | 189     |
|     | pm, F        | ers for the Alberni Valley Regional Airport lighting project closed at 2:00<br>riday, August 19, 2016. Results will be circulated with a recommendation<br>vance of the meeting.    |         |
|     | k.           | <b>MEMORANDUM</b><br>Alberni Valley Landfill (AVLF) – Access Road Paving project                                                                                                    | 190-193 |
|     | 10:00        | ers for the Alberni Valley Landfill Access Road Paving project closed at<br>am, Friday, August 19, 2016. Results will be circulated with a<br>nmendation in advance of the meeting. |         |
| 9.  | <u>PLAN</u>  | NING MATTERS                                                                                                                                                                        |         |
| 9.1 | ELECT        | ORAL AREA DIRECTORS ONLY                                                                                                                                                            |         |
|     | a.           | <b>DVD16006, DANELIUK, LOT 364 CLAYOQUOT DISTRICT</b><br>Development Variance Application – Memorandum and Permit                                                                   | 194-196 |
|     | THAT         | the Board of Directors issue development variance permit DVD16006.                                                                                                                  |         |
|     | b.           | <b>DVD16007, COLE, 10180 KYUNIM ROAD</b><br>Development Variance Application – Memorandum and Permit                                                                                | 197-201 |
|     | THAT         | the Board of Directors issue development variance permit DVD16007.                                                                                                                  |         |
|     | C.           | <b>DVF16008, MADILL, PARCEL G DURHAM STREET</b><br>Development Variance Application – Report                                                                                        | 202-211 |
|     | THAT<br>DVF1 | the Board of Directors consider issuing development variance permit<br>6008.                                                                                                        |         |