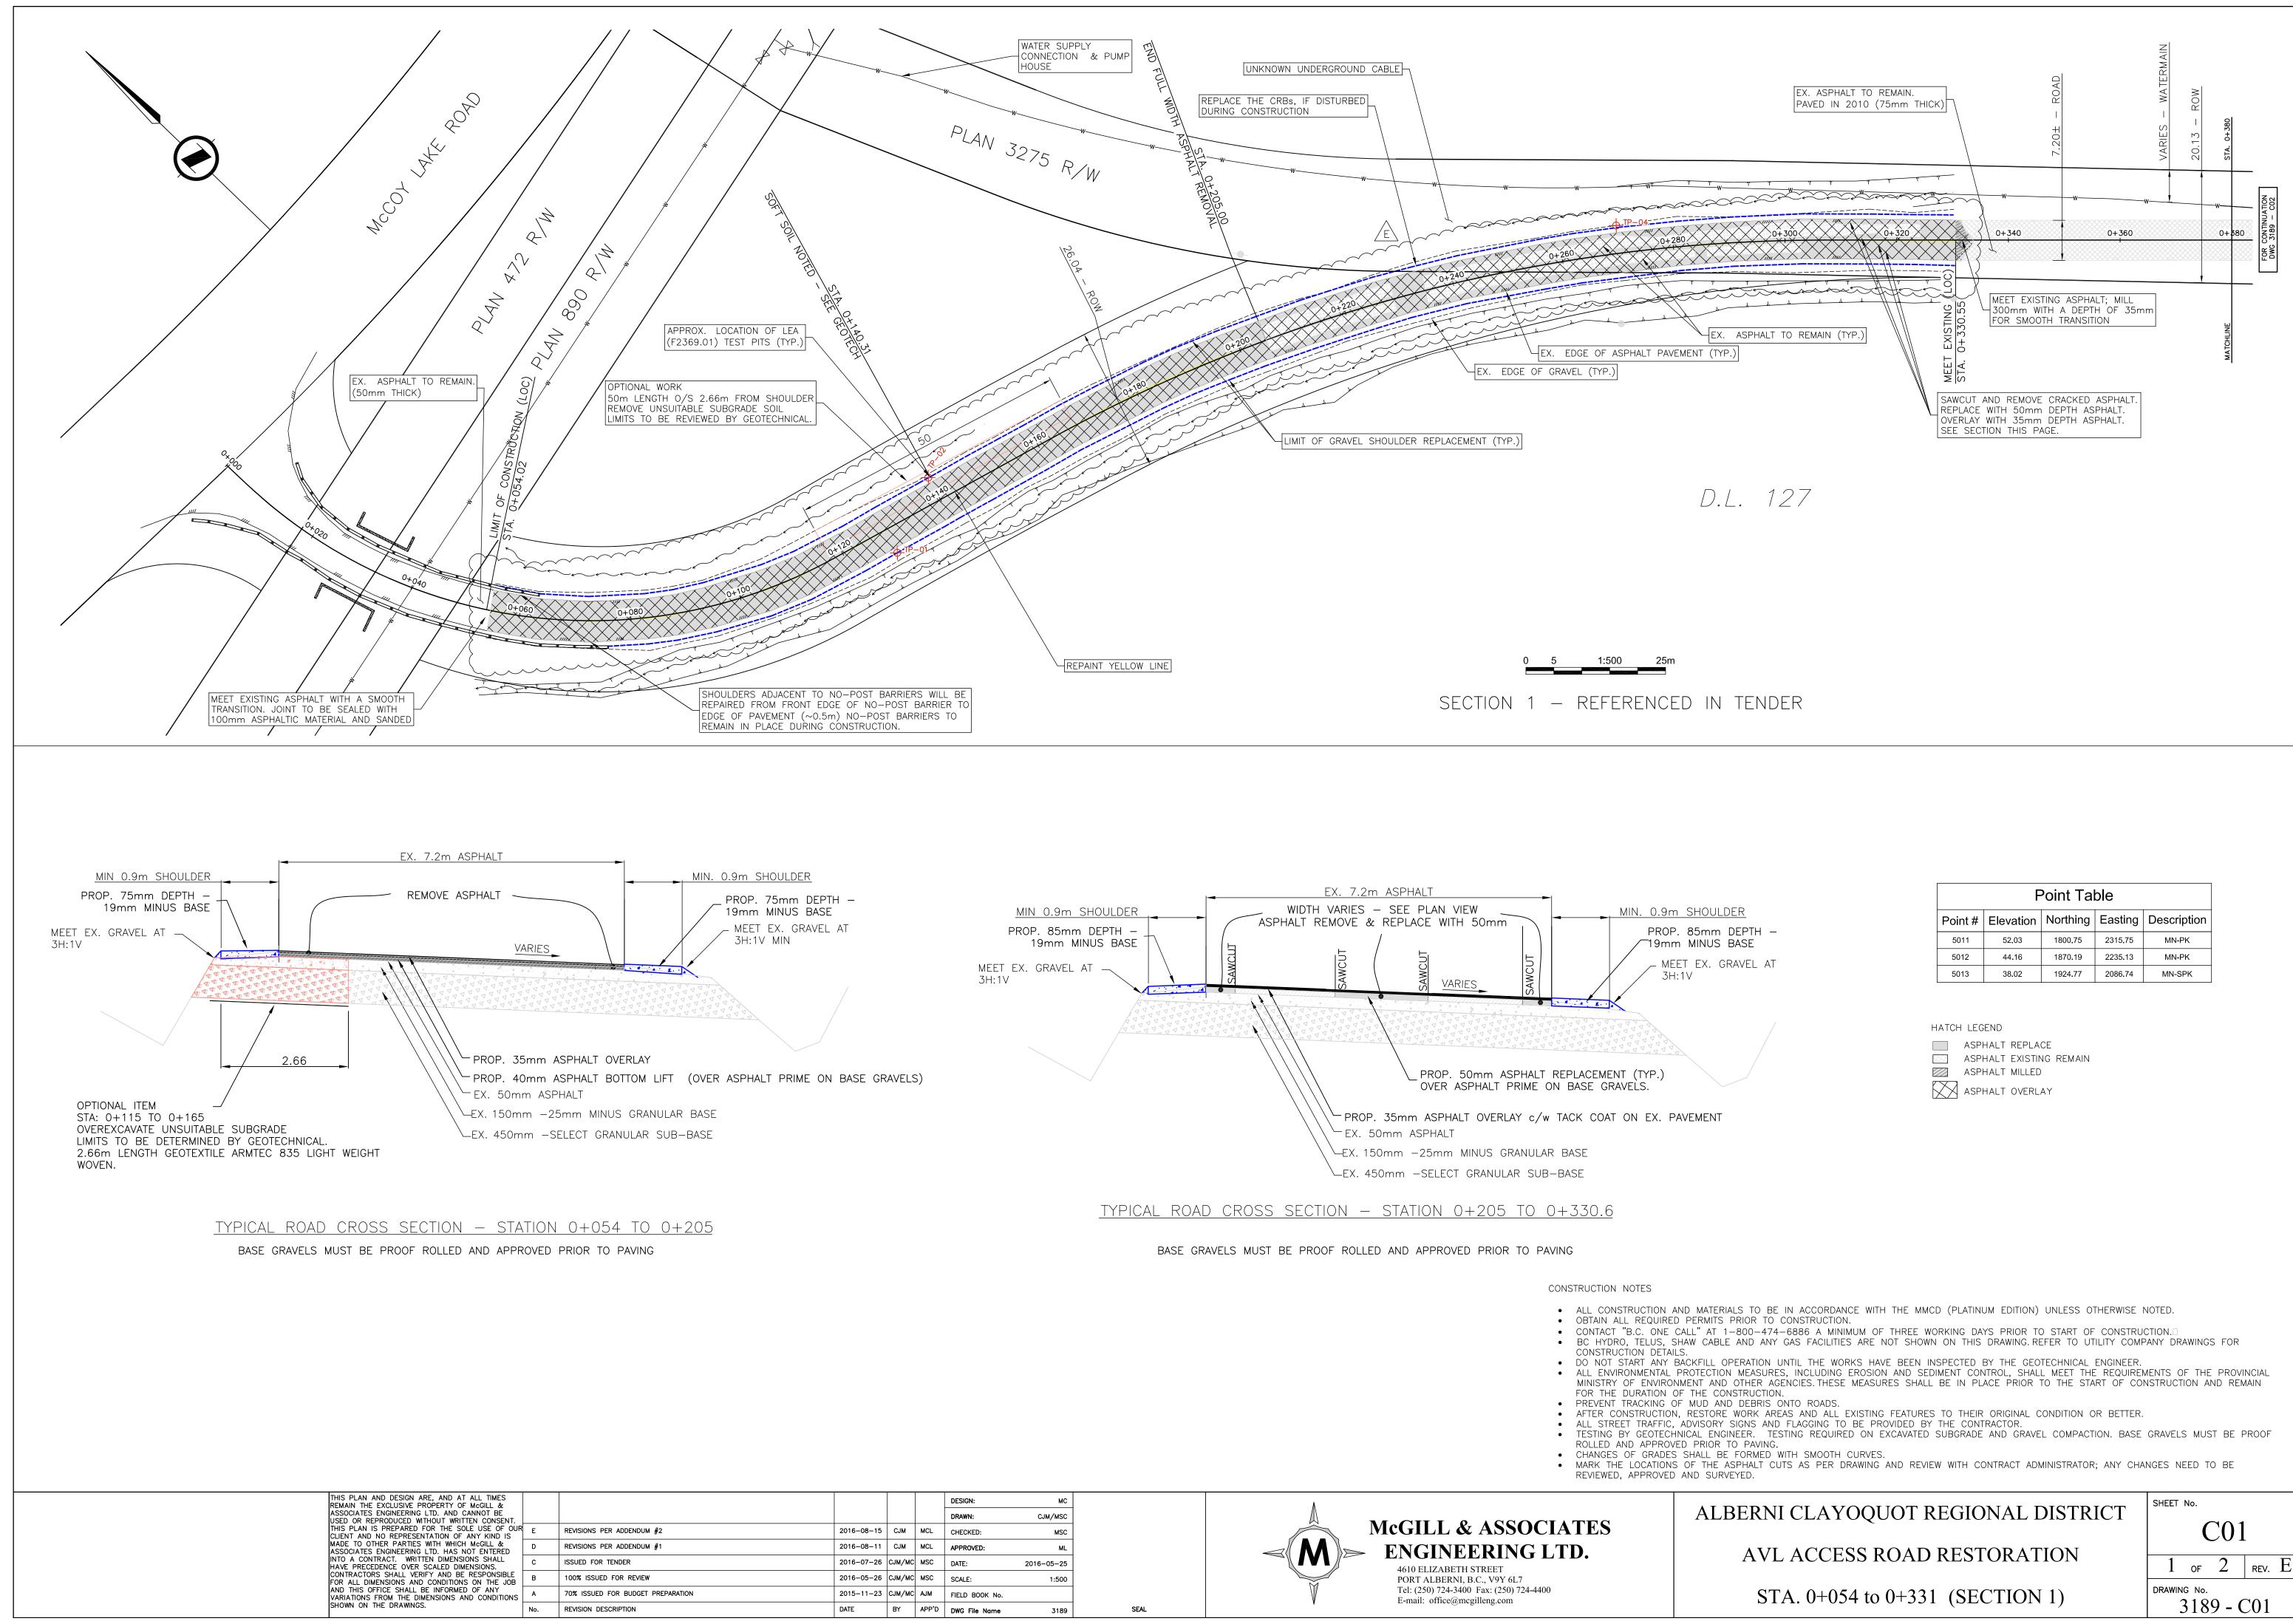

# h. **REQUEST FOR DECISION**

4

Alberni Valley Stakeholders Initiative to End Homelessness Grant

185-186

|     |              |                                                                                                                                                                                     | 0       |
|-----|--------------|-------------------------------------------------------------------------------------------------------------------------------------------------------------------------------------|---------|
|     | the g        | T the Board of Directors provide direction to staff regarding the issuance of<br>Irant funding to the Alberni Valley Stakeholders Initiative to End<br>elessness Committee.         |         |
|     | i.           | <b>MEMORANDUM</b><br>Bamfield Water System – Water Treatment Plant Update (Water<br>Treatment Works RFP and Borrowing Bylaw)                                                        | 187-188 |
|     | j.           | <b>MEMORANDUM</b><br>Alberni Valley Regional Airport Lighting Tender                                                                                                                | 189     |
|     | pm, F        | ers for the Alberni Valley Regional Airport lighting project closed at 2:00<br>riday, August 19, 2016. Results will be circulated with a recommendation<br>vance of the meeting.    |         |
|     | k.           | <b>MEMORANDUM</b><br>Alberni Valley Landfill (AVLF) – Access Road Paving project                                                                                                    | 190-193 |
|     | 10:00        | ers for the Alberni Valley Landfill Access Road Paving project closed at<br>am, Friday, August 19, 2016. Results will be circulated with a<br>nmendation in advance of the meeting. |         |
| 9.  | <u>PLAN</u>  | NING MATTERS                                                                                                                                                                        |         |
| 9.1 | ELECT        | ORAL AREA DIRECTORS ONLY                                                                                                                                                            |         |
|     | a.           | <b>DVD16006, DANELIUK, LOT 364 CLAYOQUOT DISTRICT</b><br>Development Variance Application – Memorandum and Permit                                                                   | 194-196 |
|     | THAT         | the Board of Directors issue development variance permit DVD16006.                                                                                                                  |         |
|     | b.           | <b>DVD16007, COLE, 10180 KYUNIM ROAD</b><br>Development Variance Application – Memorandum and Permit                                                                                | 197-201 |
|     | THAT         | the Board of Directors issue development variance permit DVD16007.                                                                                                                  |         |
|     | C.           | <b>DVF16008, MADILL, PARCEL G DURHAM STREET</b><br>Development Variance Application – Report                                                                                        | 202-211 |
|     | THAT<br>DVF1 | the Board of Directors consider issuing development variance permit<br>6008.                                                                                                        |         |