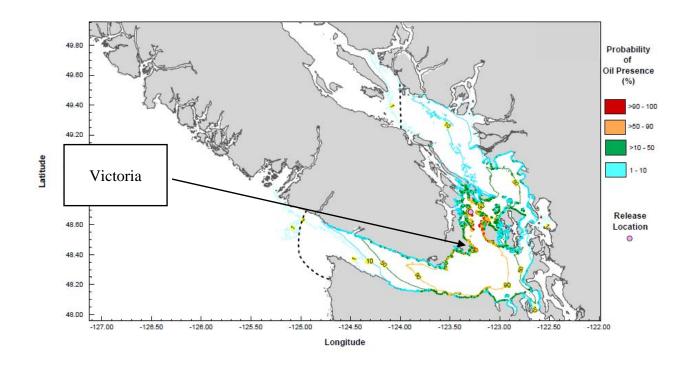

oil reaches Victoria shorelines. Victoria has a total shoreline length of 24.2 km, which includes natural areas and parks, homes, regional transportation facilities, businesses and industry.
- 40. It is evident from Trans Mountain's oil spill studies that Victoria shorelines will likely be oiled if a spill were to occur at any of the three locations selected by Trans Mountain for oil spill modelling: Arachne Reef, Race Rocks or the Strait of Georgia.
- 41. A map included with Trans Mountain's evidence and reproduced below shows a 90% probability that Victoria's shorelines will be oiled if a spill occurred at Arachne Reef.<sup>30</sup> Trans Mountain indicates that a spill at this location would quickly reach shorelines and would result in about 309 km of shoreline affected.<sup>31</sup>



<sup>&</sup>lt;sup>30</sup> Exhibit B18-36 - V8A 5.6.2.4.1 F5.6.2.9 to F5.7.3.3 MAR TRANS ASSESS (<u>A3S4Y9</u>) at page 1 (Victoria locational marking added for emphasis).

<sup>&</sup>lt;sup>31</sup> Exhibit B315-14 – Trans Mountain Response to City of Victoria IR No. 2 (<u>A4H8L0</u>) at page 15.

42. Trans Mountain's evidence also shows a 50% probability that Victoria's shorelines will be oiled if a spill occurred at Race Rocks. As can be seen from the map reproduced below, in this scenario, there is also a 90% probability that the waters off Victoria will be oiled.<sup>32</sup>



- 43. A possible accident location closer to Victoria was also identified by Trans Mountain: Location "F" - Brotchie Pilot Boarding Area. However, Trans Mountain states that this location was not selected