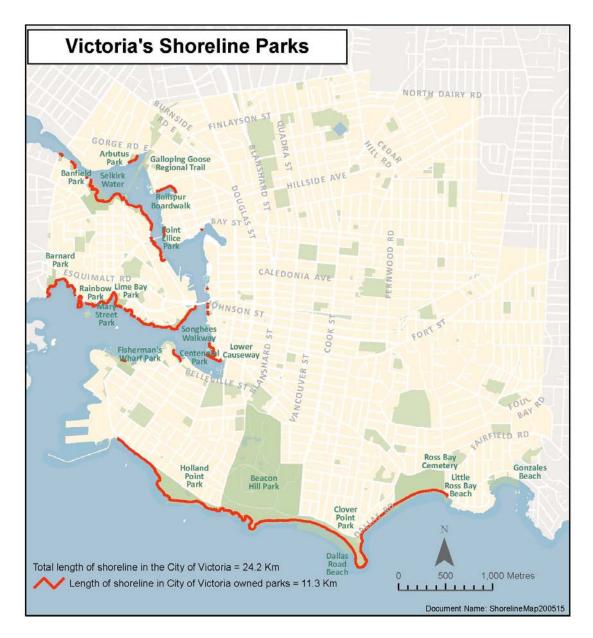

serve many different uses in an urban environment. They help to improve the livability of densely developed areas, enable active lifestyles and personal health, provide spaces for respite and contemplation, highlight historic and cultural landscapes, and provide indoor and outdoor gathering

<sup>&</sup>lt;sup>37</sup> Ibid. at page 10, paragraph 26

<sup>&</sup>lt;sup>38</sup> Ibid. at page 10, paragraph 28

<sup>&</sup>lt;sup>39</sup> Ibid. at page 10, paragraph 27

<sup>&</sup>lt;sup>40</sup> Ibid. at page 10, paragraph 29

places. Many parks and open spaces also play an important role in providing animal and plant habitat and maintaining ecosystem services.<sup>41</sup>

53. As shown in the map below, City-owned parks comprise close to half of Victoria's total shoreline.<sup>42</sup>



<sup>&</sup>lt;sup>41</sup> Ibid. at page 13, paragraph 31. Quote is from Victoria's Official Community Plan.

<sup>&</sup>lt;sup>42</sup> Ibid. at page 13, paragraph 33

- 54. Oiling of park shorelines would not only cause harm to the natural environment and any shoreline archaeological features in these parks, but also significantly impact recreational use.
- 55. The park that will be most significantly impacted by an oil spill is Beacon Hill Park, which is considered the crowning jewel in Victoria's park system. Beacon Hill Park and its adjoining parks and beaches include approximately 5 km of shoreline and are popular destinations for both residents and visitors for their natural environment, manicured gardens, recreational opportunities and archaeological and heritage features.<sup>